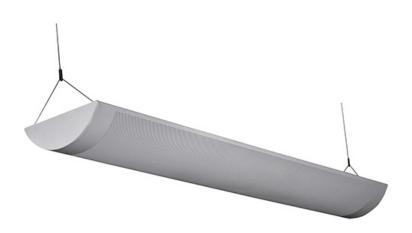

## **INTENDED USE**

Architectural fluorescent linear fixture for distinctive architectural lighting plans. Ideal for corridors, lobbies, and office areas, these fixtures can be installed individually or in group patterns.

### **ADDITIONAL FEATURES**

- Housing is made of die-formed 20 gauge cold-rolled steel
- T8 and T5 HO options
- UNV 120V-277V
- ARRA compliant
- Available in 4 lamp (2 lamps per 4FT section) or 6 lamp (3 lamps per 4 FT section) options