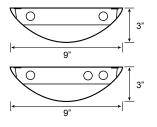

# **FEATURES & SPECIFICATIONS**

## **INTENDED USE**

Architectural fluorescent linear fixture for distinctive architectural lighting plans. Ideal for corridors, lobbies, and office areas, these fixtures can be installed individually or in group patterns.

### SIZE

Length: 8 ft Width: 9" Height: 3"

### **ADDITIONAL FEATURES**

- Housing is made of die-formed 20 gauge cold-rolled steel
- T8 and T5 HO options
- UNV 120V-277V
- ARRA compliant
- Available in 4 lamp (2 lamps per 4FT section) or 6 lamp (3 lamps per 4 FT section) options





Optional Decorative End Cap (SPE)

### Listings:











# Ordering Information:

Example: (10118-8-4-32-T-C96)

| Model | Length / # of Lamps |                        | Lamp Type |               | Mount Type |               | Suspension Length                                                   |
|-------|---------------------|------------------------|-----------|---------------|------------|---------------|---------------------------------------------------------------------|
| 10118 | 8-4                 | 8 FT 4 Lamp            | 32        | F32T8 (48")   | T          | T-Bar Ceiling | C48                                                                 |
|       | 8-6                 | 8-6 8 FT 6 Lamp 54T5H( | 54T5HO    | F54T5HO (46") | Н          | Hard Ceiling  | 48" Adjustable A