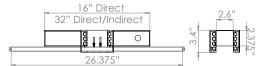

# CIRCLINE-12281

## **MR**-Medial Remote

Installation Instructions

**WARNING:** Disconnect main power at the source prior to installation! Only qualified electricians should install Alcon Lighting products.



Remote driver housing includes bar hangers to mount above suspended ceilings.

Drivers must remain accessible after installation, and must not be mounted closer than 4 inches apart.

Bar hangers and brackets may be removed for direct structure mount with screws. Use conduit (by others) to connect J-box to driver housing.

Maximum distance from lamp to driver is 100 feet, with 10AWG wire.





### Direct only wiring:

Red to 24VDC positive Blue to 24VDC negative

## Direct/Indirect wiring:

Red to 24VDC positive
Blue to 24VDC negative

Red/White to 24VDC positive
Blue/White to 24VDC negative

Driver 2

#### Dimming:

**Unscrew Nexus cable** 

leave minimum 1 inch

excess cable below

Nexus hub.

Purple and Gray wires from driver to 0-10V dimmer. Cap if not used.



hub top cap; insert cable through top cap and into gripper nozzle.

Press nozzle down to release cable and adjust length.

After final adjustments,

Insert opposite cable ends into grippers attached to luminaire.

into base.