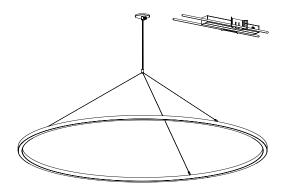

## **MR**-Medial Remote

Installation Instructions

**WARNING:** Disconnect main power at the source prior to installation! Only qualified electricians should install Alcon Lighting products.

Remote driver housing includes bar hangers to mount above suspended ceilings.

Drivers must remain accessible after installation, and must not be mounted closer than 4 inches apart.

Bar hangers and brackets may be removed for direct structure mount with screws. Use conduit (by others) to connect J-box to driver housing.

Maximum distance from lamp to driver is 100 feet, with 10AWG wire.