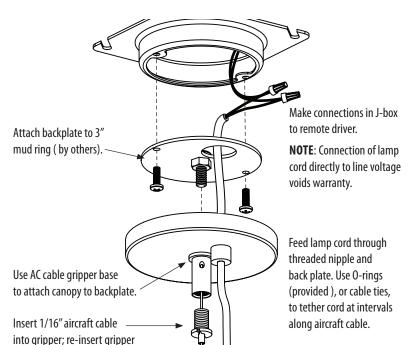

## **MR**-Medial Remote

Installation Instructions

**WARNING:** Disconnect main power at the source prior to installation! Only qualified electricians should install Alcon Lighting products.

Remote driver housing includes bar hangers to mount above suspended ceilings.

Drivers must remain accessible after installation, and must not be mounted closer than 4 inches apart.

Bar hangers and brackets may be removed for direct structure mount with screws. Use conduit (by others) to connect J-box to driver housing.

Maximum distance from lamp to driver is 100 feet, with 10AWG wire.

#### Dimming:

**Unscrew Nexus cable** 

leave minimum 1 inch

excess cable below

Nexus hub.

Purple and Gray wires from driver to 0-10V dimmer. Cap if not used.

hub top cap; insert cable through top cap and into gripper nozzle.