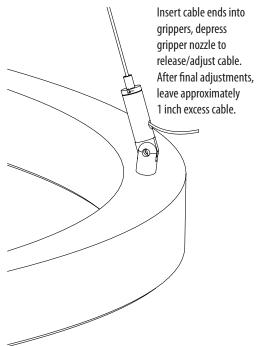

#### Dimming:

**Unscrew Nexus cable** 

leave minimum 1 inch

excess cable below

Nexus hub.

Purple and Gray wires from driver to 0-10V dimmer. Cap if not used.

hub top cap; insert cable through top cap and into gripper nozzle.

Press nozzle down to release cable and adjust length.

After final adjustments,

Insert opposite cable ends into grippers attached to luminaire.

into base.