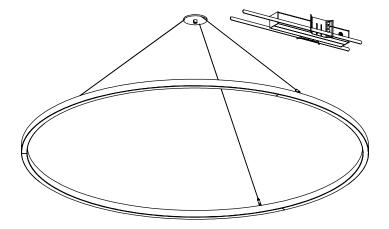

#### Dimming:

Purple and Gray wires from driver to 0-10V dimmer, cap if not used.

Attach mounting strap to octagonal box or 3" mud ring (by others).

Use provided crimp strain relief on lamp cord.

Aircraft cables with stops inside canopy.

Feed lamp cord through threaded nipple, canopy, and mounting strap.
Use provided 0-rings or cable ties to run cord alongside aircraft cables.

Insert cable ends into grippers. Depress gripper nozzle to release/adjust cable. After final adjustments, leave approximately 1 inch of cable out of exit hole.

**NOTE**: Maximum canopy to fixture distance: 25 ft. Maximum canopy to driver distance: 100 ft. (with 10 AWG wire).