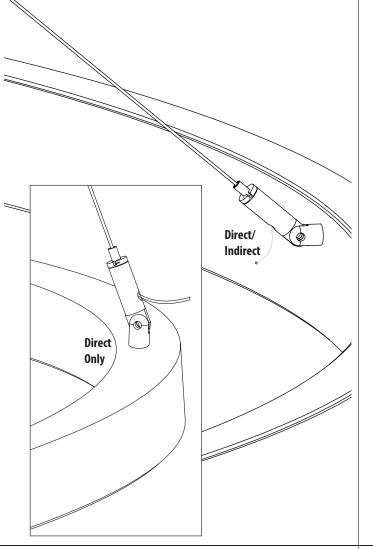

### Direct Only wiring:

Red to 24VDC positive Blue to 24VDC negative

#### Direct/Indirect wiring:

Blue/White to 24VDC negative

Red to 24VDC positive
Blue to 24VDC negative

Red/White to 24VDC positive

Driver 2