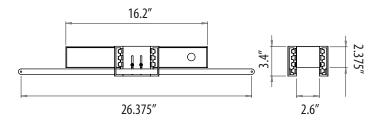

#### Dimming:

Purple and Gray wires from driver to 0-10V dimmer, cap if not used.

Attach mounting strap to octagonal box or 3" mud ring (by others).

Use provided crimp strain relief on lamp cord.

Aircraft cables with stops inside canopy.