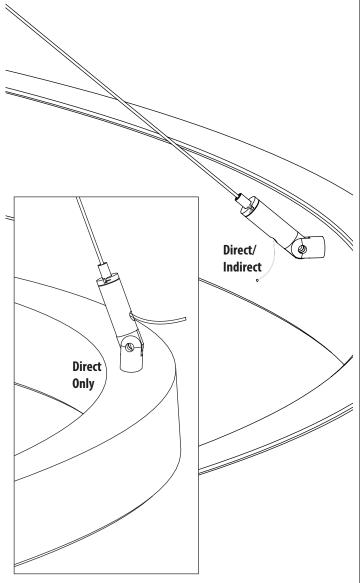

## **Direct Only wiring:**

Red to 24VDC positive Blue to 24VDC negative

## Direct/Indirect wiring:

Blue/White to 24VDC negative

Red to 24VDC positive
Blue to 24VDC negative

Red/White to 24VDC positive

Driver 1