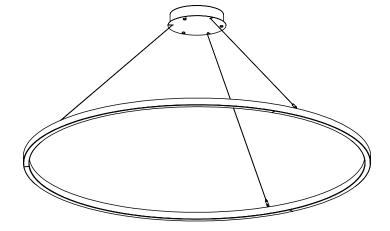

Driver 2

Polarity must be correct for LEDs to operate.

**NOTE**: Maximum canopy to fixture distance: 25 ft.