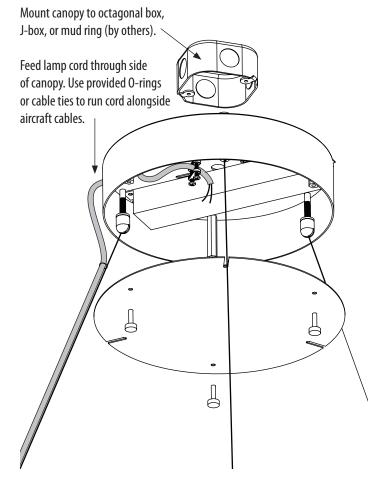

## CIRCLINE-12280

M-Medial

Installation Instructions

WARNING: Disconnect main power at the source prior to installation! Only qualified electricians should install Alcon Lighting products.

## Dimming:

Purple and Gray wires from driver to 0-10V dimmer, cap if not used.

Insert cable ends into grippers. Depress gripper nozzle to release/adjust cable.

After final adjustments, leave approximately 1 inch of cable out of exit hole.