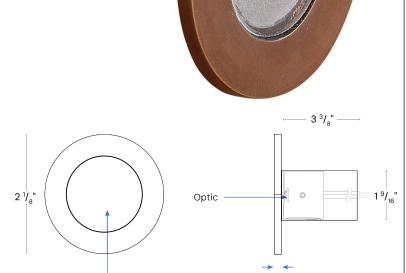

## SPECIFICATION SHEET

Project Name: Type: Quantity:

## **INTENDED USE**

The Juneberry Architectural LED Outdoor Recessed Step Light is a unique lighting fixture offering quality and durability with a naturally etched finish designed to last. The Juneberry Architectural LED Outdoor Recessed Step Light is used to accent and create dramatic effect while providing a great source of lighting.

## **FEATURES**

**Construction:** Solid Brass Finish: Matte Bronze Voltage: 8-15V, 120V

Wattage: 2W Lumens: 300 lm

Color Temperature: 27/40/50K

Warranty:

LED Component: 20 Years Residential,

10 years Commercial Housing: Lifetime