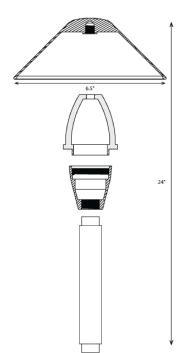

## **INTENDED USE**

Accentuate and illuminate landscaping exteriors, such as gardens and pathways, with the magnetic low-voltage, architecturalgrade LED landscape path light. Our 6.5" wide path light, diecast in brass with an antique style finish, features golf ball-type pitting on the hood.

## FEATURES

W 6.5" x H 24" D 6.5" Lamp: LED bi-pin Finish: Antique bronze Construction: Solid die cast brass Weight: 4 lbs Voltage: 12 VDC/VAC Dimming: Magnetic low voltage (MLV) Lumens: 60 lumens per watt Color Temp: 2700K Mounting: 1/2" PVC spike included