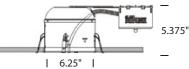

Project Name:

#### INTENDED USE

The Escala Round Architectural LED Recessed Can Light offers easy servicing and upgrading featuring tool-free installation and quick connect technology, and brings clean lines and clear light to commercial or residential office lighting interiors.

#### FEATURES

Construction: Modular two piece design Fits Standard 4" or 6" Recessed Cans Type: Round Color Temperature: 27/40/50K selectable switch Voltage: 120 VAC Dimming: Standard TRIAC Dimmer CRI: 90+ Beam Spread: 100° Beam Angle Ambient Temperature: -4F° to 104F° Life: 50,000 Hours Warranty: 2 Years Carefree for Parts & Components (Labor Not Included) Listing: UL, Housings meets CA Title-24 Requirements

5.5"









4" Remodel

1

4" New Construction



7.75"

6" Remodel

6.125"

6" New Construction



## 6" Remodel Shallow



## 6" New Construction Shallow

# ORDERING INFORMATION Example:

4.125"

18:0

|                                                                           |                                             |                 |                                           |        |           | -       |                      |
|---------------------------------------------------------------------------|---------------------------------------------|-----------------|-------------------------------------------|--------|-----------|---------|----------------------|
|                                                                           |                                             |                 |                                           |        |           |