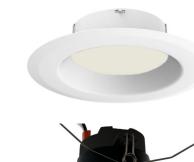

#### INTENDED USE

The Escala Round Architectural LED Recessed Can Light offers easy servicing and upgrading featuring tool-free installation and quick connect technology, and brings clean lines and clear light to commercial or residential office lighting interiors.

#### FEATURES

Construction: Modular two piece design Fits Standard 4" or 6" Recessed Cans Type: Round Color Temperature: 27/40/50K selectable switch Voltage: 120 VAC Dimming: Standard TRIAC Dimmer CRI: 90+ Beam Spread: 100° Beam Angle Ambient Temperature: -4F° to 104F° Life: 50,000 Hours Warranty: 2 Years Carefree for Parts & Components (Labor Not Included) Listing: UL, Housings meets CA Title-24 Requirements