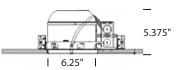

ENDED USE

The Escala Round Architectural LED Recessed Can Light offers easy servicing and upgrading featuring tool-free installation and quick connect technology, and brings clean lines and clear light to commercial or residential office lighting interiors.

#### FEATURES

Construction: Modular two piece design Fits Standard 4" or 6" Recessed Cans Type: Round Color Temperature: 27/40/50K selectable switch Voltage: 120 VAC Dimming: Standard TRIAC Dimmer CRI: 90+ Beam Spread: 100° Beam Angle Ambient Temperature: -4F° to 104F° Life: 50,000 Hours Warranty: 2 Years Carefree for Parts & Components (Labor Not Included) Listing: UL, Housings meets CA Title-24 Requirements

5.5"









4" Remodel

1

4" New Construction



7.75"

6" Remodel

6.125"

6" New Construction



## 6" Remodel Shallow



## 6" New Construction Shallow

# ORDERING INFORMATION Example:

4.125"

18:0

|                                                                           |                                             |                 |                                           |        |           | -       |                      |
|---------------------------------------------------------------------------|---------------------------------------------|-----------------|-------------------------------------------|--------|-----------|---------|----------------------|
|                                                                           |                                             |                 |                                           |        |           |         |                      |