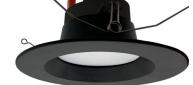

#### FEATURES

Construction: Modular two piece design Fits Standard 4" or 6" Recessed Cans Type: Round Color Temperature: 27/40/50K selectable switch Voltage: 120 VAC Dimming: Standard TRIAC Dimmer CRI: 90+ Beam Spread: 100° Beam Angle Ambient Temperature: -4F° to 104F° Life: 50,000 Hours Warranty: 2 Years Carefree for Parts & Components (Labor Not Included) Listing: UL, Housings meets CA Title-24 Requirements

# ORDERING INFORMATION Example:

4.125"

18:0

|                                                                           |                                             |                 |                                           |        |           | -       |                      |
|---------------------------------------------------------------------------|---------------------------------------------|-----------------|-------------------------------------------|--------|-----------|---------|----------------------|
|                                                                           |                                             |                 |                                           |        |           |         |                      |
| Model                                                                     | Size   Wattage   Lumens   Color Temp        |                 | Housing                                   | Finish |           | Options |                      |
| 14008                                                                     | <b>4</b> 4"   10W   800 lm   27K/40K/50K    | R               | Remodel<br>(IC Rated)                     | WH     | White     | В       | Baffled<br>Reflector |
|                                                                           | <b>6</b> 6"   12.5W   1000 lm   27K/40K/50K | Ν               | New Construction<br>(IC Rated)            | BK     | Black     |         |                      |
|                                                                           |                                             | RS <sup>1</sup> | Remodel Shallow<br>(IC Rated)             |        |           |         |                      |
| SPEC<br>GRADE 2<br>WARRANTY DIMMABLE CCT<br>SELECTABLE 120V UL CA<br>120V |                                             | NS <sup>1</sup> | New Construction<br>Shallow<br>(IC Rated) |        | 1 Only av | vailabi | e for 6" Round       |