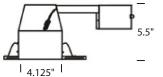

5.5"

4" Remodel

1

4" New Construction

7.75"

6" Remodel

6.125"

6" New Construction

# ORDERING INFORMATION Example:

4.125"

18:0

|                                                                           |                                             |                 |                                           |        |           | -       |                      |
|---------------------------------------------------------------------------|---------------------------------------------|-----------------|-------------------------------------------|--------|-----------|---------|----------------------|
|                                                                           |                                             |                 |                                           |        |           |         |                      |
| Model                                                                     | Size   Wattage   Lumens   Color Temp        |                 | Housing                                   | Finish |           | Options |                      |
| 14008                                                                     | <b>4</b> 4"   10W   800 lm   27K/40K/50K    | R               | Remodel<br>(IC Rated)                     | WH     | White     | В       | Baffled<br>Reflector |
|                                                                           | <b>6</b> 6"   12.5W   1000 lm   27K/40K/50K | Ν               | New Construction<br>(IC Rated)            | BK     | Black     |         |                      |
|                                                                           |                                             | RS <sup>1</sup> | Remodel Shallow<br>(IC Rated)             |        |           |         |                      |
| SPEC<br>GRADE 2<br>WARRANTY DIMMABLE CCT<br>SELECTABLE 120V UL CA<br>120V |                                             | NS <sup>1</sup> | New Construction<br>Shallow<br>(IC Rated) |        | 1 Only av | vailabi | e for 6" Round       |