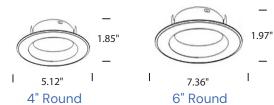

5.5"

4" Remodel

1

4" New Construction

7.75"

6" Remodel

6.125"

6" New Construction