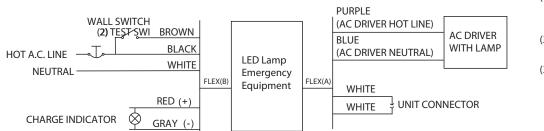

**TYPICAL WIRING DIAGRAM:** 

(1) DO NOT MATE CONNECTOR UNTIL INST ALLATION IS COMPLETE AND AC POWER IS SUPPLIED

(2) TEST ACCES SORY LEADS-OBSERVE PROPER POL ARIT Y WIRING.

(3)The WALL SWIT CH control the on and of f of the AC DRIVER when the urban v oltage is normal.