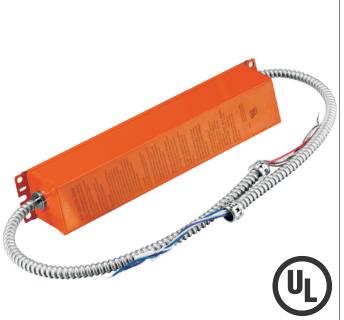

## **INTENDED USE**

The **Alcon Lighting EM** is the ideal solution for LED Remote Emergency Backup Battery applications. The Alcon Lighting EM switches to the emergency mode and operates the existing fixture for 90 minutes. The unit contains a battery, charger, and converter circuit in a single enclosure.

**Project Name:** 

FEATURES Emergancy Operation: ≥90 minutes Battery: High Temp Nickel-Cadmium 48 Hour Recharge Battery Life: 7-10 Year Life Expectancy Mounting: Mounts Remotely near the fixture. Output Power: 25W(Max) Input Power: 6 Watts(Max) Operating Temp: 0°C to 50°C Operating Temp:  $0^{\circ}C$  to  $50^{\circ}C$ Voltage: 100-277 VAC, 50-60Hz Listings: UL, Meets or exceeds all National Electrical Code and Life Safety Code **Emergency Lighting** 