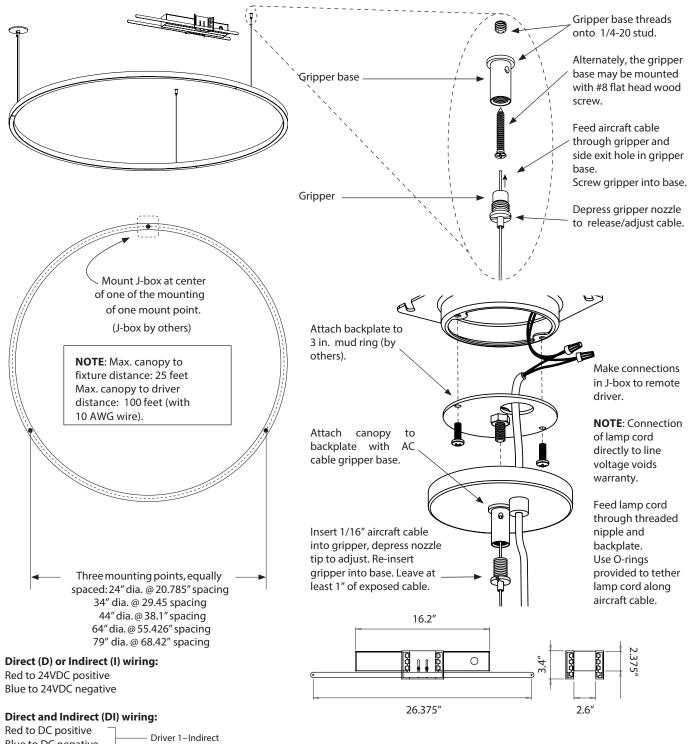

## SR - Standard Remote

Installation Instructions

WARNING: Disconnect main power at the source prior to installation! Only qualified electricians should install Alcon Lighting products.

Blue to DC negative \_\_\_\_\_ Driver 1-Indirect Red/White to DC positive Blue/White to DC \_\_\_\_\_ Driver 2-Direct negative

## Dimming:

Purple and Gray wires from driver to 0-10V dimmer, cap if not used.

Remote driver includes bar hangers to mount above suspended ceilings. Drivers must remain accessible after installation.

Driver housing must not be mounted any closer than 4 inches apart. Bar hangers and brackets may be removed for direct mount to structure with screws. Connect J-box to driver housing with conduit (by others).