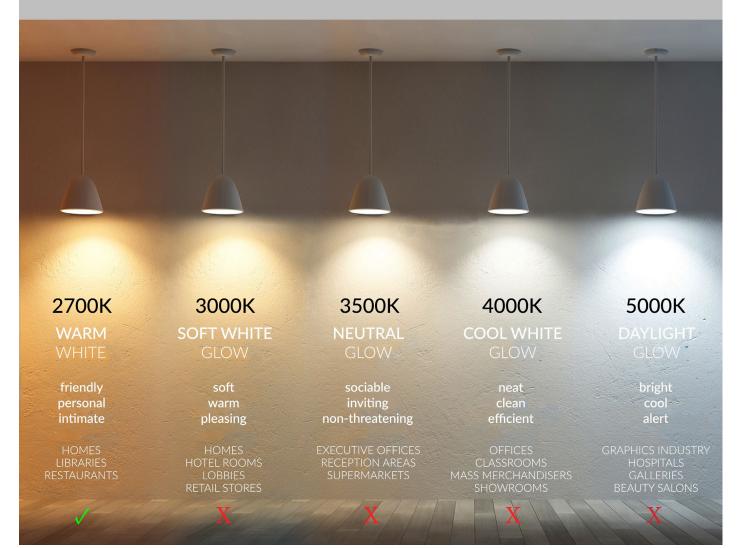

------------------------------------------------|----------------|
| 9013  | <b>BZ</b> Bronze    | <ul> <li>(Blank) ½" NPT Spike Included</li> <li>MC Mounting Canopy</li> <li>MS6 6" Mounting Stem</li> <li>MS12 12" Mounting Stem</li> <li>MS18 18" Mounting Stem</li> <li>MS24 24" Mounting Stem</li> <li>MP 18" Mounting Pedestal</li></ul> | UWC Universal  |
|       | <b>GM</b> Gun Metal | (Black Finish)                                                                                                                                                                                                                               | Wire Connector |



Mounting Stem



Mounting Canopy



Mounting Pedestal

AlconLighting.com © 2024 
(877) 733-5236 
products@alconlighting.com



# COLOR TEMPERATURE GUIDE