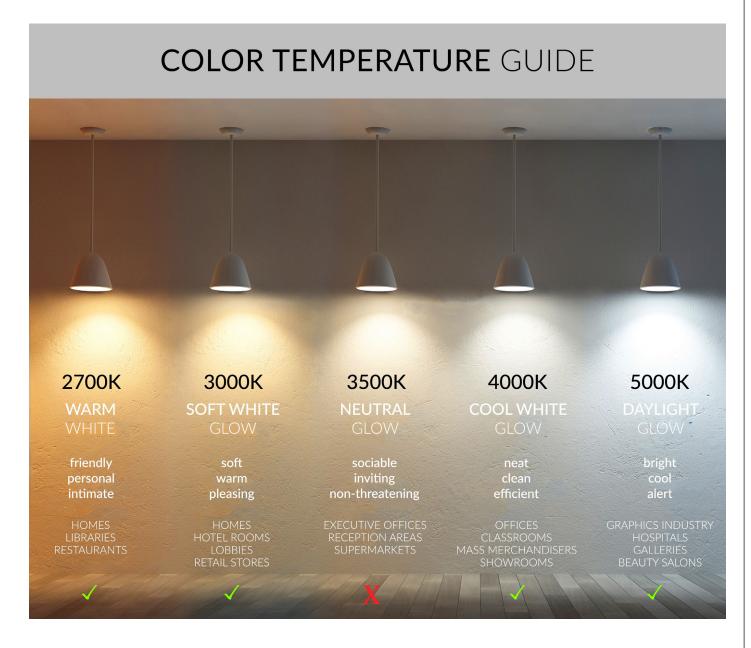

Voltage: 12V Wattage: 5W

Color Temperature: 27/30/40/50K

Lumens: 500 lm

**CRI:** 80+

Life: 50,000 Hrs

Warranty: 5 years Carefree for parts & components (Labor not included) Listings: cETLus Listed, Wet Location