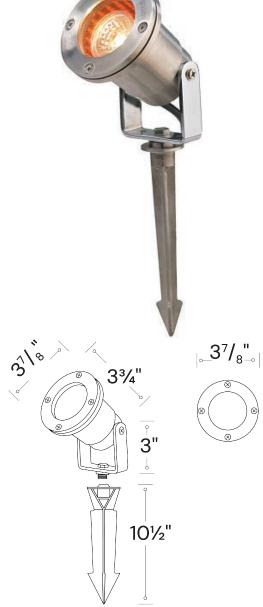

## **FEATURES**

L 3.75" x Dia 3.875"

Construction: 316 Grade Stainless Steel

Finish: Stainless Steel

Lens: Clear and heat resistant convex glass Wiring: Prewired with a 3' 18-2 SPT2-W direct

burial cord

Socket: Top grade ceramic bi-pin with retention

clip

Gasket: Silicone "O" ring seals face plate to housing providing weather tight protection Yoke: Stainless steel yoke with 1/2" NPT bushing

for mounting spike

Mounting: 8" Stainless Steel spike 1/2" NPT threaded female hub (1/2" NPT Spike included)