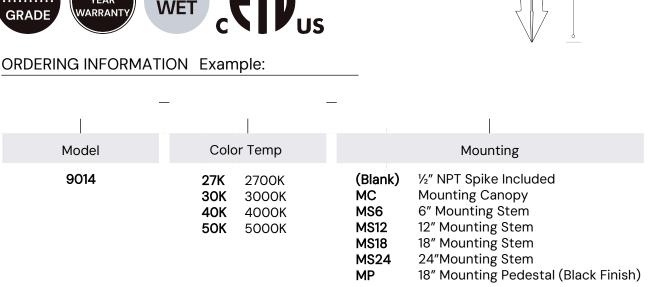

Voltage: 12V Wattage: 5W

Color Temperature: 27/30/40/50K

Lumens: 500 lm

**CRI:** 80+

Life: 50,000 Hrs

Warranty: 5 years Carefree for parts & components (Labor not included) Listings: cETLus Listed, Wet Location