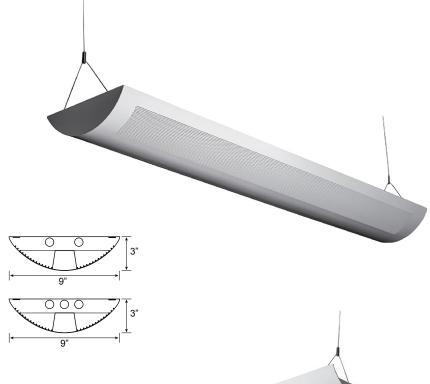

#### SIZE

Length: 4 ft Width: 9" Height: 3"

#### **ADDITIONAL FEATURES**

- Housing is made of die-formed 20 gauge cold-rolled steel
- T8 and T5 HO options
- Light Distribution: 9% Down / 91% Up
- UNV 120V-277V
- ARRA compliant