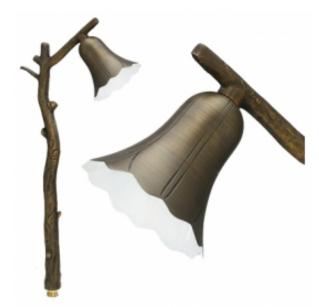

#### **INTENDED USE**

The Aragorn Low Voltage LED Architectural **Landscape Path Light Fixture** is the ideal outdoor lighting solution for illuminating pathways and gardens in residential and commercial settings. The Aragorn Low Voltage LED Architectural Landscape Path Light Fixture features high quality durability and energy efficiency.

#### **DETAILS**

**Model Number:** 9072 W 4" x H 20" D 4"

**Lamp:** Single Contact Bayonet Base LED

Finish: Antique Bronze

**Construction:** Solid Die Cast Brass

Weight: 4 lbs

### **ADDITIONAL FEATURES**

Voltage: 12V Wattage: 1.5W Lumens: 70lms

**Dimming:** Magnetic Low Voltage (MLV)

Color Temp: 2700K

Mounting: 1/2" PVC Spike Included