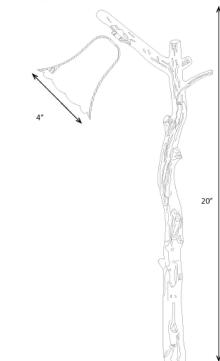

#### **DETAILS**

**Model Number:** 9072 W 4" x H 20" D 4"

**Lamp:** Single Contact Bayonet Base LED

Finish: Antique Bronze

**Construction:** Solid Die Cast Brass

Weight: 4 lbs