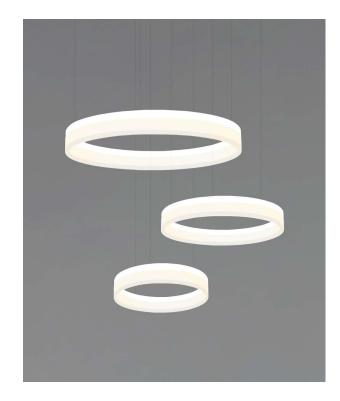

## INTENDED USE

The specification–grade decorative Architectural LED Ring Light delivers continuous clean lines and clear circle light to commercial, hospitality and residential interior lighting applications. Our modern, slim profiles and stylish hanging light designs offer excellent direct lighting, indirect lighting, exceptional performance and versatility in offices, classrooms, conference rooms, museums, retail outlets, hotels, restaurants, and more. The ring chandelier light is available in multiple lengths and several finishes.

## **DETAILS**

Construction: Aluminum frame with frosted white

acrylic shade Weight: 21.3 lbs Finish: Sand White Voltage: 120V Wattage: 106W Lumens: 7400 lm

Color Temperature: 3000K

CRI: 80+

**Dimming:** TRIAC Dimming