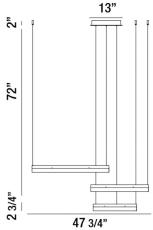

## **DETAILS**

Construction: Aluminum frame with frosted white

acrylic shade Weight: 21.3 lbs Finish: Sand White Voltage: 120V Wattage: 106W Lumens: 7400 lm

Color Temperature: 3000K

CRI: 80+

**Dimming:** TRIAC Dimming

**Mounting:** 72" Adjustable Aircraft Cable **Listings:** cETLus Listed, Dry Location

Ordering Information: Example: (12246)

48"