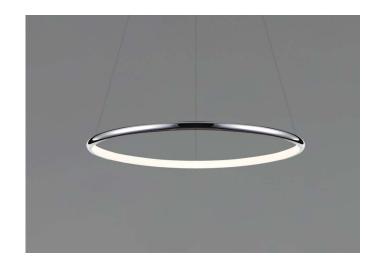

### INTENDED USE

The specification grade decorative Architectural LED Ring Light delivers continuous clean lines and clear circle light to commercial, hospitality and residential interior lighting applications. Our modern, slim profiles and stylish hanging lights designs offer excellent direct lighting, indirect lighting, exceptional performance and versatility in offices, classrooms, conference rooms, museums, retail outlets, hotels, restaurants, and more. The ring light ring chandelier is available in multiple lengths and several finishes.

## **DETAILS**

Model Number: 12237

Diamater: 31.5" (80.01cm) x H 0.5" (1.27cm)

Weight: 5.72 lbs Finish: Chrome

# Model 12237 Skinny Cirkel (Large)