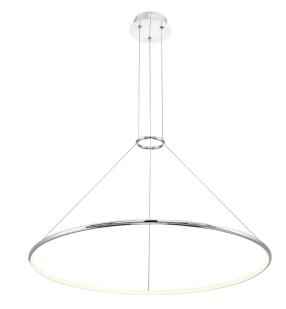

### INTENDED USE

The specification grade decorative Architectural LED Ring Light delivers continuous clean lines and clear circle light to commercial, hospitality and residential interior lighting applications. Our modern, slim profiles and stylish hanging lights designs offer excellent direct lighting, indirect lighting, exceptional performance and versatility in offices, classrooms, conference rooms, museums, retail outlets, hotels, restaurants, and more. The ring light ring chandelier is available in multiple lengths and several finishes.

## **DETAILS**

Model Number: 12237

Diamater: 31.5" (80.01cm) x H 0.5" (1.27cm)

Weight: 5.72 lbs Finish: Chrome

# Model 12237 Skinny Cirkel (Large)