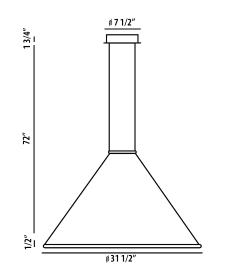

## **DETAILS**

Model Number: 12237

Diamater: 31.5" (80.01cm) x H 0.5" (1.27cm)

Weight: 5.72 lbs Finish: Chrome

### ADDITIONAL FEATURES

Type: Suspended, Pendant

Voltage: 120V Wattage: 30W Lumens: 2250Im Light Color Temp

Light Color Temp: 3000K CRI: 80+ Dimming: ELV Dimming

Shade: Chrome

Support: 72" Adjustable Aircraft Cable