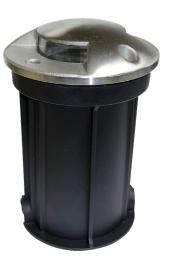

## INTENDED USE

The 4-Inch Stainless Steel In-Ground Drive-Over LED Well Light is designed to deliver safe, discreet illumination in high-traffic outdoor areas. Ideal for pathways, walkways, driveways, and staircases, it also provides uplighting for trees, sculptures, or architectural features. Its recessed, low-profile form enhances landscapes without visual clutter, while optional beam angles and glare-free light ensure flexible, efficient illumination in patios, gardens, and building exteriors.

## **FEATURES**

Finish: Stainless Steel 316 with PVC Sleeve Lens: Clear, Heat Resistant, Tempered Glass

Color Temperature: 27/30/40/50K

Beam Angle: 38° is standard. Other options available upon

request Voltage: 12V Wattage: 5W Lumens: 500 lm