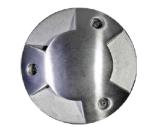

## INTENDED USE

The 4-Inch Stainless Steel In-Ground Drive-Over LED Well Light is designed to deliver safe, discreet illumination in high-traffic outdoor areas. Ideal for pathways, walkways, driveways, and staircases, it also provides uplighting for trees, sculptures, or architectural features. Its recessed, low-profile form enhances landscapes without visual clutter, while optional beam angles and glare-free light ensure flexible, efficient illumination in patios, gardens, and building exteriors.

## **FEATURES**

Finish: Stainless Steel 316 with PVC Sleeve Lens: Clear, Heat Resistant, Tempered Glass

Color Temperature: 27/30/40/50K

Beam Angle: 38° is standard. Other options available upon

request Voltage: 12V Wattage: 5W Lumens: 500 lm