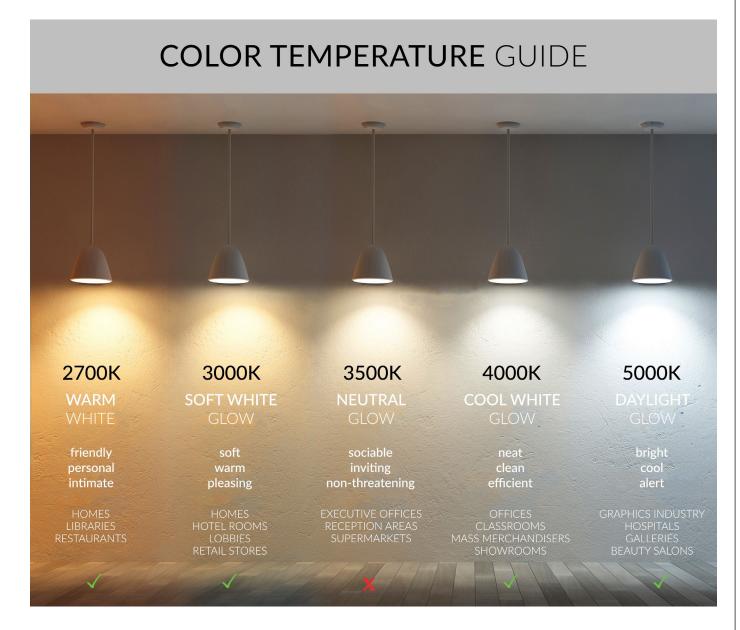

## **FEATURES**

Finish: Stainless Steel 316 with PVC Sleeve Lens: Clear, Heat Resistant, Tempered Glass

Color Temperature: 27/30/40/50K

Beam Angle: 38° is standard. Other options available upon

request Voltage: 12V Wattage: 5W Lumens: 500 lm

## **ORDERING INFORMATION Example:**

Model Color Temp 2700K 3000K 9136 5000K