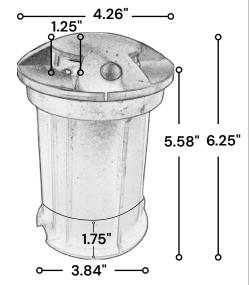

## SPECIFICATION SHEET

**Shop Now** 

Project Name: Type: Quantity:

## INTENDED USE

The 4-Inch Stainless Steel In-Ground Drive-Over LED Well Light is designed to deliver safe, discreet illumination in high-traffic outdoor areas. Ideal for pathways, walkways, driveways, and staircases, it also provides uplighting for trees, sculptures, or architectural features. Its recessed, low-profile form enhances landscapes without visual clutter, while optional beam angles and glare-free light ensure flexible, efficient illumination in patios, gardens, and building exteriors.

## **FEATURES**

Finish: Stainless Steel 316 with PVC Sleeve Lens: Clear, Heat Resistant, Tempered Glass

Color Temperature: 27/30/40/50K

Beam Angle: 38° is standard. Other options available upon

request Voltage: 12V Wattage: 5W Lumens: 500 lm

Dimming Driver: Down to 10%

**CRI:** 80+

Life: 15,000 Hours

Warranty: 1 Year warranty for the fixture and 2 years for the LED component (Labor not included) Listings: cETLus listed for Damp locations. Tested in accordance with IESNA LM79 & LM80. Suitable for Wet locations, (not suitable for coastal/salt water area)