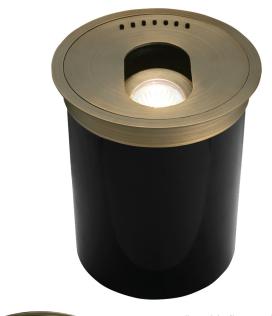

## **INTENDED USE**

The Clifton Landscape Architectural LED Well Light features a durable tempered lens and a silicone-sealed gasket, providing superior protection against water, moisture, and insects. Designed for longevity and efficiency, it is an ideal solution for high-quality, energy-efficient landscape lighting.

## **FEATURES**

W 7.25" x H 6.25"

Construction: Cast Brass Adjustable Fixture with Aiming Mechanism, Suspended Inside PVC Sleeve

Finish: Cast Brass

Lens: Clear and Heat resistant Flat Glass

Faceplate: Cast Brass with Heat Dissipative Holes Socket: Top Grade Fixed Ceramic Bi-Pin Socket