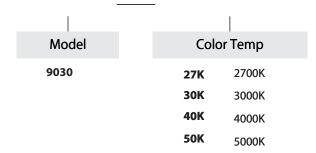

**Gasket:** Weather Tight Protection

Wiring: Pre-Wired with a 3 FT 18-2 SJT-W Direct Burial

Cord

Mounting: In-Ground Direct Burial or Concrete

Encasement Tilt Degree: ± 40° Voltage: 12V Wattage: 5W

Color Temperature: 27/30/40/50K

## **ORDERING INFORMATION Example:**

Alcon Lighting 9030 Low–Voltage 6–Inch Adjustable In–Ground LED Well Light