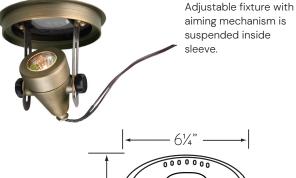

## **FEATURES**

W 7.25" x H 6.25"

Construction: Cast Brass Adjustable Fixture with Aiming Mechanism, Suspended Inside PVC Sleeve

Finish: Cast Brass

Lens: Clear and Heat resistant Flat Glass

Faceplate: Cast Brass with Heat Dissipative Holes Socket: Top Grade Fixed Ceramic Bi-Pin Socket