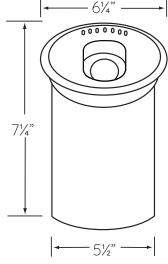

## **FEATURES**

W 7.25" x H 6.25"

Construction: Cast Brass Adjustable Fixture with Aiming Mechanism, Suspended Inside PVC Sleeve

Finish: Cast Brass

Lens: Clear and Heat resistant Flat Glass

Faceplate: Cast Brass with Heat Dissipative Holes Socket: Top Grade Fixed Ceramic Bi-Pin Socket