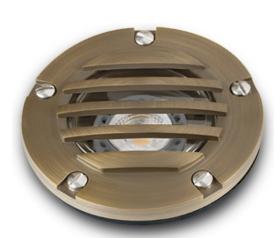

## INTENDED USE

This versatile in-grade well uplight delivers exceptional performance for accentuating trees, shrubs, and pathways while enhancing safety in residential and commercial landscapes. Featuring a durable cast brass finish, it ensures solid construction and long-lasting illumination. Designed for reliability, the fixture includes an anti-moisture migration connection, a waterproof sealed enclosure, and a warm white LED color temperature ideal for landscape lighting.

## FEATURES

**Construction:** Injected molded composite housing for high UV stability Adjustability: Fixture socket tilts for ± 25° Lens: Clear and Heat resistant Flat Glass Wiring: Pre-Wired with a 3 FT 18-2 SJT-W Direct Burial Cord Mounting: In-Ground Direct Burial or Concrete Encasement Voltage: 12V Wattage: 5W Color Temperature: 27/30/40/50K Lumens: 500 lm CRI: 80+ Life: 50,000 Hrs Warranty: 5 years Carefree for parts & components (Labor not included) Listings: cETLus Listed, Wet Location