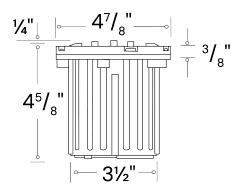

## FEATURES

**Construction:** Injected molded composite housing for high UV stability Adjustability: Fixture socket tilts for ± 25° Lens: Clear and Heat resistant Flat Glass Wiring: Pre-Wired with a 3 FT 18-2 SJT-W Direct Burial Cord Mounting: In-Ground Direct Burial or Concrete Encasement Voltage: 12V Wattage: 5W Color Temperature: 27/30/40/50K Lumens: 500 lm CRI: 80+ Life: 50,000 Hrs Warranty: 5 years Carefree for parts & components (Labor not included) Listings: cETLus Listed, Wet Location