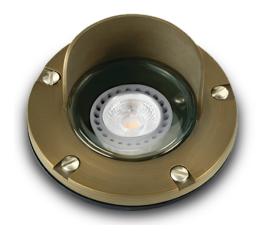

| Shop Now |
|----------|
|----------|

**INTENDED USE** 

Our architectural LED uplight is manufactured for endurance with drive-over rated, tempered lens and a silicone-sealed gasket to protect the lighting fixture from insects, water and moisture. This product is ideal for uplighting landscape lawns and gardens, including shrubs, trees and pathways. The cast brass finish and clear, heat-resistant flat glass lens assure premium performance.

## **FEATURES**

W 4.875" H 4.625" x Dia 4.875"

Construction: Injected Molded Composite for High **UV Stability** 

Faceplate: Cast Brass with Heat Dissipative Holes Lens: Clear and Heat resistant Flat Glass Driver-Over Rated for 3000LBS

Socket: Top Grade Adjustable (25°) Ceramic Bi-Pin Socket with Retention Clip and Teflon-Jacketed Wire Lead

Gasket: Weather Tight Protection

Wiring: Pre-Wired with a 3 FT 18-2 SJT-W Direct

**Burial Cord** 