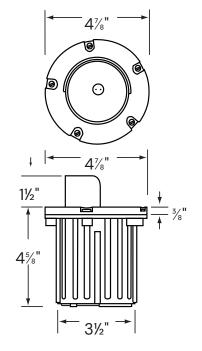

## **FEATURES**

W 4.875" H 4.625" x Dia 4.875"

Construction: Injected Molded Composite for High **UV Stability** 

Faceplate: Cast Brass with Heat Dissipative Holes Lens: Clear and Heat resistant Flat Glass Driver-Over Rated for 3000LBS

Socket: Top Grade Adjustable (25°) Ceramic Bi-Pin Socket with Retention Clip and Teflon-Jacketed Wire Lead

Gasket: Weather Tight Protection

Wiring: Pre-Wired with a 3 FT 18-2 SJT-W Direct

**Burial Cord** 

Mounting:In-Ground Direct Burial or Concrete

Encasement Voltage: 12V Wattage: 5W

Color Temperature: 27/30/40/50K

Lumens: 500 lm **CRI:**80+

Life: 50,000 Hrs

Warranty: 5 years Carefree for parts & components