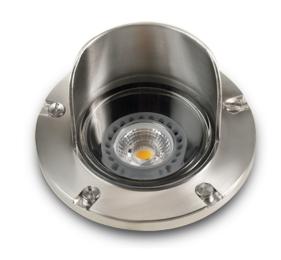

## **INTENDED USE**

This 12V outdoor LED well light delivers exceptional performance, style, and functionality. Ideal for uplighting shrubs, trees, and pathways, it enhances both aesthetics and security in residential and commercial landscapes. Crafted from stainless steel, this architectural fixture features an anti-moisture migration connection and a waterproof, sealed enclosure, ensuring durability and reliability in any environment.

## **FEATURES**

**Construction:** 316 Marine Grade Stainless Steel Face Plate. Injected molded composite housing for high UV stability

Adjustability: Fixture socket tilts for ± 25° Lens: Clear and Heat resistant Flat Glass

Wiring: Pre-Wired with a 3 FT 18-2 SJT-W Direct Burial

Cord

Mounting: In-Ground Direct Burial or Concrete

Encasement Voltage: 12V Wattage: 5W

Color Temperature: 27/30/40/50K

Lumens: 500 lm

**CRI:** 80+

Life: 50,000 Hrs