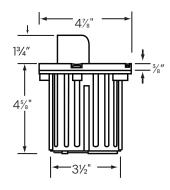

## **FEATURES**

**Construction:** 316 Marine Grade Stainless Steel Face Plate. Injected molded composite housing for high UV stability

Adjustability: Fixture socket tilts for ± 25° Lens: Clear and Heat resistant Flat Glass

Wiring: Pre-Wired with a 3 FT 18-2 SJT-W Direct Burial

Cord

Mounting: In-Ground Direct Burial or Concrete

Encasement Voltage: 12V Wattage: 5W

Color Temperature: 27/30/40/50K

Lumens: 500 lm

**CRI:** 80+

Life: 50,000 Hrs