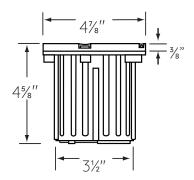

#### W 4.875" x L 4.625" x Dia 4.875"

Construction: Injected Molded Composite for High UV Stability Finish: Cast Brass

Lens: Clear and Heat resistant Flat Glass Driver-Over Rated for 3000LBS

Faceplate: Cast Brass with Heat Dissipative Holes Socket: Top Grade Adjustable (25°) Ceramic Bi-Pin Socket with Retention Clip and Teflon-Jacketed Wire Lead