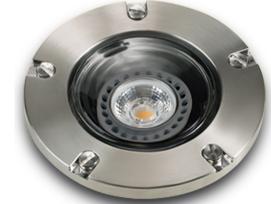

## **INTENDED USE**

This versatile in-grade well uplight delivers exceptional performance for accentuating trees, shrubs, and pathways while enhancing safety in residential and commercial landscapes. Featuring a durable cast brass finish, it ensures solid construction and long-lasting illumination. Designed for reliability, the fixture includes an anti-moisture migration connection, a waterproof sealed enclosure, and a warm white LED color temperature ideal for landscape lighting.

#### W 4.875" x L 4.625" x Dia 4.875"

Construction: Injected Molded Composite for High UV Stability Finish: Cast Brass

Lens: Clear and Heat resistant Flat Glass Driver-Over Rated for 3000LBS

Faceplate: Cast Brass with Heat Dissipative Holes Socket: Top Grade Adjustable (25°) Ceramic Bi-Pin Socket with Retention Clip and Teflon-Jacketed Wire Lead

Gasket: Weather Tight Protection

Wiring: Pre-Wired with a 3 FT 18-2 SJT-W Direct Burial Cord

Mounting: In-Ground Direct Burial or Concrete Encasement Voltage: 12V Wattage: 5W

Color Temperature: 27/30/40/50K Lumens: 500 lm **CRI:**80+ Life:50,000 Hrs Warranty: 5 years Carefree for parts & components (Labor not included) Listings: cETLus Listed, Wet Location