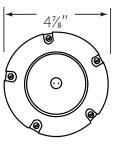

#### W 4.875" x L 4.625" x Dia 4.875"

Construction: Injected Molded Composite for High UV Stability Finish: Cast Brass

Lens: Clear and Heat resistant Flat Glass Driver-Over Rated for 3000LBS

Faceplate: Cast Brass with Heat Dissipative Holes Socket: Top Grade Adjustable (25°) Ceramic Bi-Pin Socket with Retention Clip and Teflon-Jacketed Wire Lead