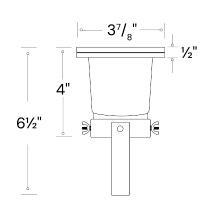

## **FEATURES**

 $H6-\frac{1}{2}$ " x **Dia** 3  $\frac{7}{8}$ "

**Construction:** Adjustable Fixture, Suspended Inside a Reversible PVC Sleeve with Both Flat and Angle-Cut Options

Lens: Clear, Tempered, and Heat Resistant Convex