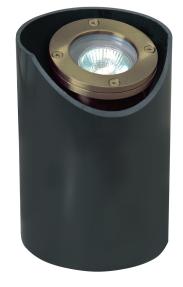

## **INTENDED USE**

The Mason 9022 is perfect for outdoor well lighting, enhancing landscapes, pathways, and architectural features. Available in cast brass or 316-grade stainless steel, it offers durability and style. Designed for long-lasting performance, its high-quality materials and finishes ensure resilience in outdoor environments, making it a reliable choice for residential and commercial applications.

## **FEATURES**

 $H6-\frac{1}{2}$ " x **Dia** 3  $\frac{7}{8}$ "

**Construction:** Adjustable Fixture, Suspended Inside a Reversible PVC Sleeve with Both Flat and Angle-Cut Options

Lens: Clear, Tempered, and Heat Resistant Convex