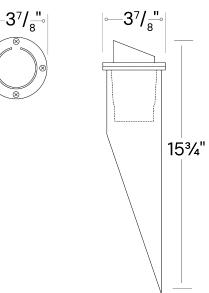

## **FEATURES**

H 15" x **Dia** 3  $\frac{7}{8}$ "

**Construction:** Cast Brass fixture. PVC Sleeve includes stainless steel retention clips

Wiring: Prewired with a 3' 18-2 SPT2-W direct

burial cord

**Mounting:** In-ground direct burial or concrete