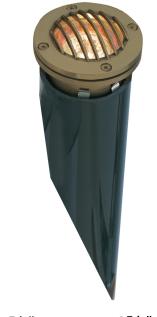

## **INTENDED USE**

The Mason 9022 is perfect for outdoor well lighting, enhancing landscapes, pathways, and architectural features. Available in cast brass or 316-grade stainless steel, it offers durability and style. Designed for long-lasting performance, its high-quality materials and finishes ensure resilience in outdoor environments, making it a reliable choice for residential and commercial applications.

## **FEATURES**

H 15" x **Dia** 3  $\frac{7}{8}$ "

**Construction:** Cast Brass fixture. PVC Sleeve includes stainless steel retention clips

Wiring: Prewired with a 3' 18-2 SPT2-W direct

burial cord

**Mounting:** In-ground direct burial or concrete