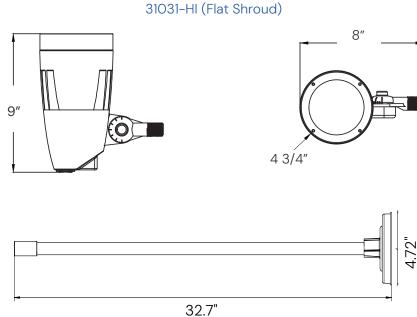

| Model | Wattage  |                            | Finish   |                 | Options    |                             |
|-------|----------|----------------------------|----------|-----------------|------------|-----------------------------|
| 31031 | MD<br>HI | 10W/20W/30W<br>30W/40W/50W | BR<br>BK | Bronze<br>Black | S Standard | Short Shroud<br>Flat Shroud |

### **FEATURES**

Construction: Die-cast aluminum housing with

Powder coat finish.

Lens: Plaid tempered glass with aluminum reflectors

Stem: Includes 32" stem Cord Type: #18/3 AWG wire

Wattage: Fixture features wattage select switch