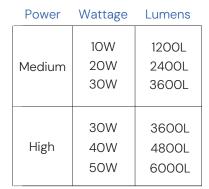

located on the back of the fixture

Color Temperature: Color temperature switch from

3000K/4000K/5000K **Dimming:** Non-dimmable

**CRI**: 80+

Voltage: 120~277VAC 50~60 Hz

Beam Spread: 60° for Medium | 35° for High

| Model | Wattage  |                            | Finish   |                 | Options    |                             |
|-------|----------|----------------------------|----------|-----------------|------------|-----------------------------|
| 31031 | MD<br>HI | 10W/20W/30W<br>30W/40W/50W | BR<br>BK | Bronze<br>Black | S Standard | Short Shroud<br>Flat Shroud |