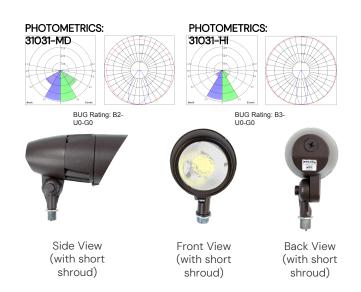

located on the back of the fixture

Color Temperature: Color temperature switch from

3000K/4000K/5000K **Dimming:** Non-dimmable

**CRI**: 80+

Voltage: 120~277VAC 50~60 Hz

Beam Spread: 60° for Medium | 35° for High

| Model | Wattage  |                            | Finish   |                 | Options    |                             |
|-------|----------|----------------------------|----------|-----------------|------------|-----------------------------|
| 31031 | MD<br>HI | 10W/20W/30W<br>30W/40W/50W | BR<br>BK | Bronze<br>Black | S Standard | Short Shroud<br>Flat Shroud |