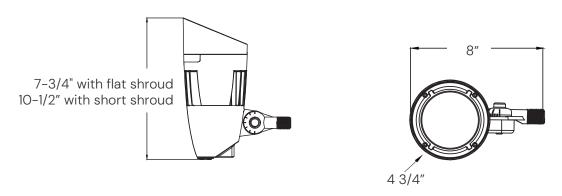

## 31031-MD (Flat/Short Shroud)

| Model | Wattage  |                            | Finish   |                 | Options    |                             |
|-------|----------|----------------------------|----------|-----------------|------------|-----------------------------|
| 31031 | MD<br>HI | 10W/20W/30W<br>30W/40W/50W | BR<br>BK | Bronze<br>Black | S Standard | Short Shroud<br>Flat Shroud |