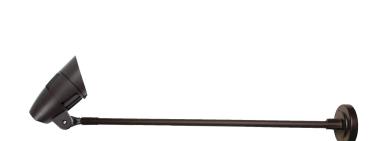

### **FEATURES**

Construction: Die-cast aluminum housing with

Powder coat finish.

Lens: Plaid tempered glass with aluminum reflectors

Stem: Includes 32" stem Cord Type: #18/3 AWG wire

Wattage: Fixture features wattage select switch

located on the back of the fixture

Color Temperature: Color temperature switch from

3000K/4000K/5000K **Dimming:** Non-dimmable

**CRI**: 80+

Voltage: 120~277VAC 50~60 Hz

Beam Spread: 60° for Medium | 35° for High

LED Life: 70,000 Hours

Operating Temperature: -40°F to 104°F

Warranty: 5 years carefree for parts & components

(Labor not included)

Listings: IP65 Rated, Suitable for wet locations

ORDERING INFORMATION Example: (31031-MD-WH-S)

## 31031-MD (Flat/Short Shroud)