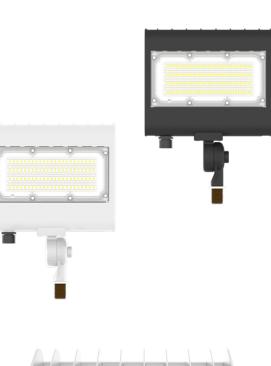

## INTENDED USE

The specification grade alcon lighting 31030 LED sign light fixture is designed to work outdoors. LED sign lighting provides practical and stylish light to exterior signs. Both models feature wattage and color temperature selectable switch.

## FEATURES

Construction: Die-cast aluminum housing with Powder coat finish Stem Length: 32.7 Inches Cord Type: #18 AWG wire Wattage: Fixture features wattage select switch located on the back of the fixture Color Temperature: Color temperature switch from 3000K/4000K/5000K/5700K CRI: 80+ Dimming: 0–10V Dimming Voltage: 120~277VAC 50~60 Hz Beam Spread:120°X 90° LED Life:70,000 Hours Operating Temperature:-40°F to 104°F Warranty: 5 years carefree for parts & components (Labor not included) Listings: IP65 Rated, Suitable for wet locations, DLC, UL listed

1 The mounting arm finish will be matched with RAL 9006. Additional lead time of 4-7 business days.

Lumens

Front View

Alcon Lighting 31030 Outdoor LED Commercial Sign Light

Side View

Back View