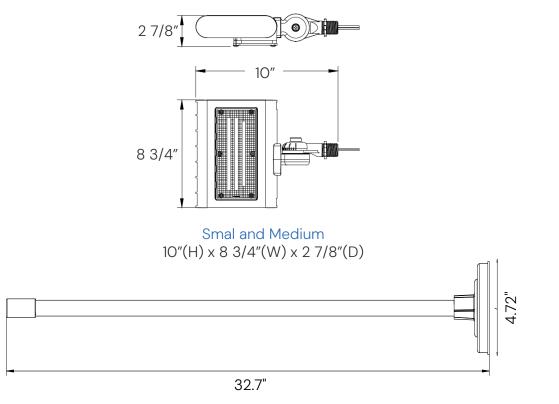

## FEATURES

Construction: Die-cast aluminum housing with Powder coat finish Stem Length: 32.7 Inches Cord Type: #18 AWG wire Wattage: Fixture features wattage select switch located on the back of the fixture Color Temperature: Color temperature switch from 3000K/4000K/5000K/5700K CRI: 80+ Dimming: 0–10V Dimming Voltage: 120~277VAC 50~60 Hz Beam Spread:120°X 90° LED Life:70,000 Hours Operating Temperature:-40°F to 104°F Warranty: 5 years carefree for parts & components (Labor not included) Listings: IP65 Rated, Suitable for wet locations, DLC, UL listed

1 The mounting arm finish will be matched with RAL 9006. Additional lead time of 4-7 business days.

Lumens

Front View

Alcon Lighting 31030 Outdoor LED Commercial Sign Light

Side View

Back View