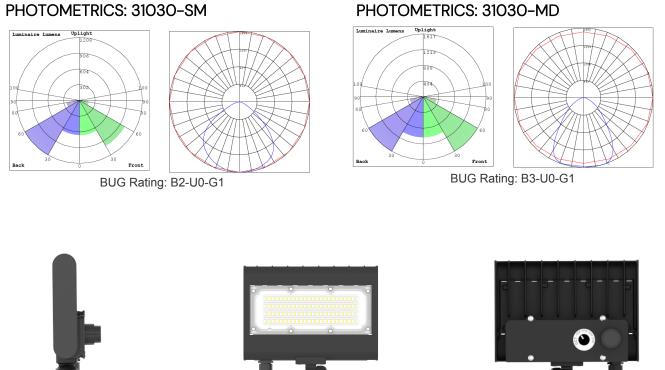

## FEATURES

Construction: Die-cast aluminum housing with Powder coat finish Stem Length: 32.7 Inches Cord Type: #18 AWG wire Wattage: Fixture features wattage select switch located on the back of the fixture Color Temperature: Color temperature switch from 3000K/4000K/5000K/5700K CRI: 80+ Dimming: 0–10V Dimming Voltage: 120~277VAC 50~60 Hz Beam Spread:120°X 90° LED Life:70,000 Hours Operating Temperature:-40°F to 104°F Warranty: 5 years carefree for parts & components (Labor not included) Listings: IP65 Rated, Suitable for wet locations, DLC, UL listed

1 The mounting arm finish will be matched with RAL 9006. Additional lead time of 4-7 business days.

Lumens

Front View

Alcon Lighting 31030 Outdoor LED Commercial Sign Light

Side View

Back View