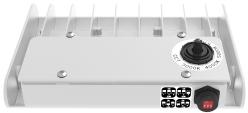

## FEATURES

Construction: Die-cast aluminum housing with Powder coat finish Stem Length: 32.7 Inches Cord Type: #18 AWG wire Wattage: Fixture features wattage select switch located on the back of the fixture Color Temperature: Color temperature switch from 3000K/4000K/5000K/5700K CRI: 80+ Dimming: 0–10V Dimming Voltage: 120~277VAC 50~60 Hz Beam Spread:120°X 90° LED Life:70,000 Hours Operating Temperature:-40°F to 104°F Warranty: 5 years carefree for parts & components (Labor not included) Listings: IP65 Rated, Suitable for wet locations, DLC, UL listed

1 The mounting arm finish will be matched with RAL 9006. Additional lead time of 4-7 business days.

Lumens

Front View

Alcon Lighting 31030 Outdoor LED Commercial Sign Light

Side View

Back View