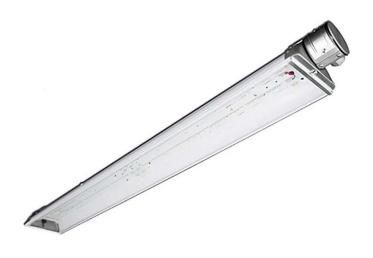

## **INTENDED USE**

Our Alcon 31029 is a specification grade fixture featuring a sealed aluminum extrusion with lens for outdoor wet applications. 31029 is a durable fixture suitable for parking structures, commercial or retail outdoor areas, for sign and walkway lighting.

## **FEATURES**

**Construction:** Powder-coated white aluminum extrusion with white interior and cast-aluminum end plates. The diffuser/lens is a smooth clear acrylic.

Mounting: Mounts on to conduit (Supplied by others, please see installation instructions). Wet location for downlight only. 3/4" Hub. Fixture rotates up to 90°. Instructions for joining two units together can be found on page 4 of the installation instructions.