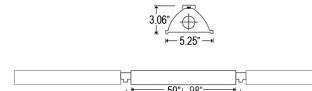

utdoor wet applications. 31029 is a durable fixture suitable for parking structures, commercial or retail outdoor areas, for sign and walkway lighting.

## **FEATURES**

**Construction:** Powder-coated white aluminum extrusion with white interior and cast-aluminum end plates. The diffuser/lens is a smooth clear acrylic.

Mounting: Mounts on to conduit (Supplied by others, please see installation instructions). Wet location for downlight only. 3/4" Hub. Fixture rotates up to 90°. Instructions for joining two units together can be found on page 4 of the installation instructions.

Voltage: 120/277 voltage (ELV/TRIAC @ 120V only).

**CRI:** 80+

Life: 50,000 Hours L70

Warranty: 1 Years Carefree for Parts & Components (Labor Not Included)

Listing: cETLus. Wet location for downlight only.





50-7/16 | 98-9/16'

52-13/16" 100-15/16













## **ORDERING INFORMATION** Example:

| Model              | Length                           | Wattage   Lumen                     | Color Temp          | Finish              | Driver                                  |
|--------------------|----------------------------------|-------------------------------------|---------------------|---------------------|-----------------------------------------|
| 31029              | <b>4</b><br>4 Foot               | <b>48</b><br>48 Watts   5900 Lum    | <b>30K</b><br>3000K |                     | <b>010</b><br>0-10V Dimming<br>120-277V |
| <b>8</b><br>8 Foot | <b>57</b><br>57 Watts   6500 Lum | <b>35K</b><br>3500K                 | <b>BK</b><br>Black  | ELV/TRI             |