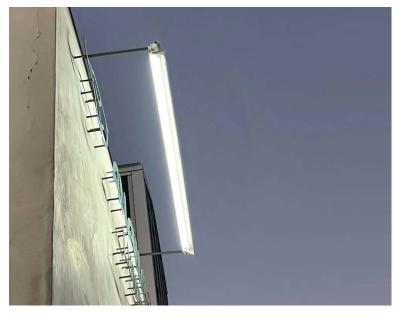

## **INTENDED USE**

Our Alcon 31029 is a specification grade fixture featuring a sealed aluminum extrusion with lens for outdoor wet applications. 31029 is a durable fixture suitable for parking structures, commercial or retail outdoor areas, for sign and walkway lighting.

## **FEATURES**

**Construction:** Powder-coated white aluminum extrusion with white interior and cast-aluminum end plates. The diffuser/lens is a smooth clear acrylic.

Mounting: Mounts on to conduit (Supplied by others, please see installation instructions). Wet location for downlight only. 3/4" Hub. Fixture rotates up to 90°. Instructions for joining two units together can be found on page 4 of the installation instructions.