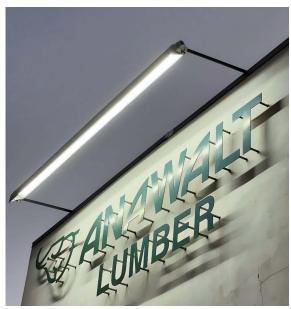

## **INTENDED USE**

Our Alcon 31029 is a specification grade fixture featuring a sealed aluminum extrusion with lens for outdoor wet applications. 31029 is a durable fixture suitable for parking structures, commercial or retail outdoor areas, for sign and walkway lighting.

## **FEATURES**

**Construction:** Powder-coated white aluminum extrusion with white interior and cast-aluminum end plates. The diffuser/lens is a smooth clear acrylic.

Mounting: Mounts on to conduit (Supplied by others, please see installation instructions). Wet location for downlight only. 3/4" Hub. Fixture rotates up to 90°. Instructions for joining two units together can be found on page 4 of the installation instructions.