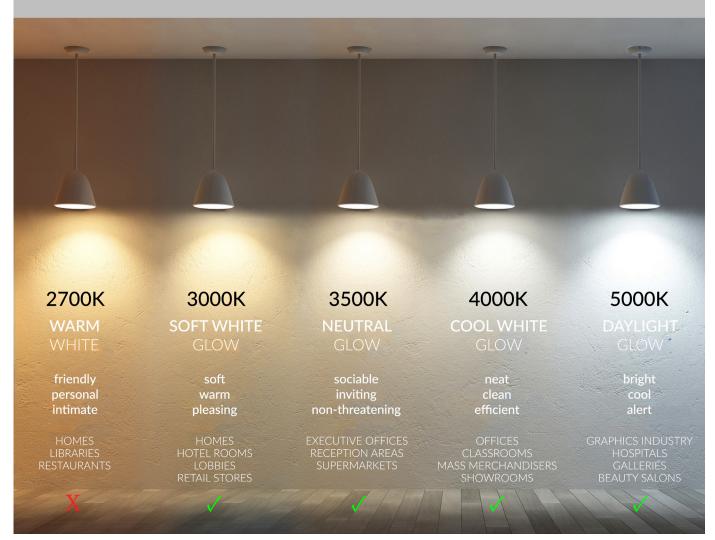

## **INTENDED USE**

Our Alcon 31029 is a specification grade fixture featuring a sealed aluminum extrusion with lens for outdoor wet applications. 31029 is a durable fixture suitable for parking structures, commercial or retail outdoor areas, for sign and walkway lighting.

## **FEATURES**

**Construction:** Powder-coated white aluminum extrusion with white interior and cast-aluminum end plates. The diffuser/lens is a smooth clear acrylic.

Mounting: Mounts on to conduit (Supplied by others, please see installation instructions). Wet location for downlight only. 3/4" Hub. Fixture rotates up to 90°. Instructions for joining two units together can be found on page 4 of the installation instructions.