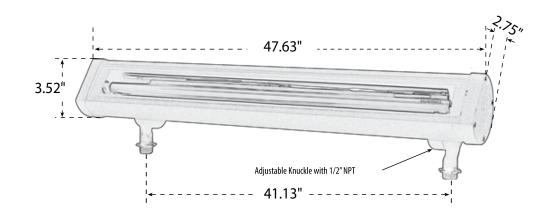

# FEATURES

Construction: Powder Coated Aluminum Dimensions: H 3.52" x W 47.63" x D 2.75" Lens: Clear, heat resistant, tempered glass Mounting: In-ground or surface Color Temperature: 2700K - 6500K Lumens: 5760 Im - 5960 Im Voltage: 120-277V Wattage: 48W Operating Temperature: -4 to 122°F Life: 50,000 Hours Warranty: 1 Year Carefree for Parts & Components (Labor not included) Listings: cULus listed, Wet Location rated

# DIMENSIONS