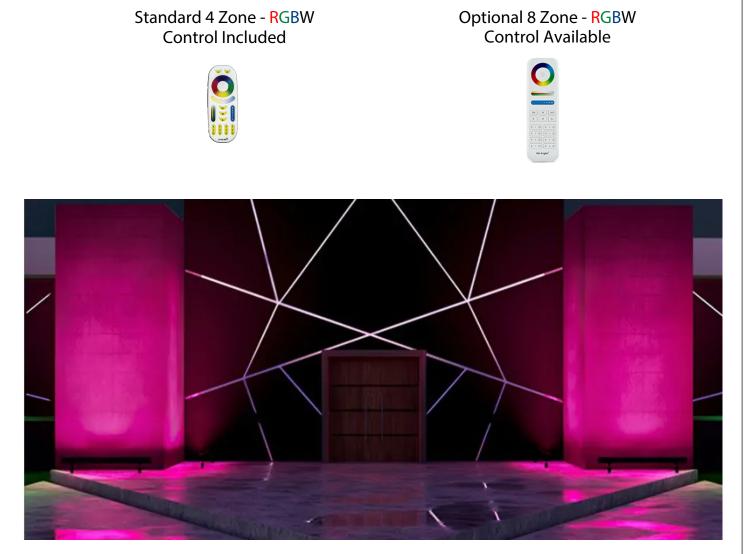

# **ORDERING INFORMATION** Example:

| Model      | Finish                                                |                | Control                                                 |
|------------|-------------------------------------------------------|----------------|---------------------------------------------------------|
| 31024-RGBW | <br>Black<br>Bronze<br>White<br>Verde Green<br>Silver | (Blank)<br>8ZC | Standard 4 Zone – RGBW Control<br>8 Zone – RGBW Control |

### **CONTROL OPTIONS**