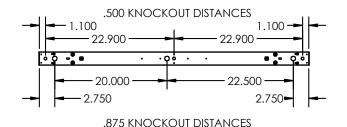

The Beam 253 Series Architectural Linear LED Suspension Lighting fixtures bring clean lines and clear light to commercial LED or residential office lighting interiors. Our sleek, stylish fixtures offer highly effective and efficient lighting solutions for hotels, offices, retail outlets, restaurants, and more.



#### SIZE

**4 FT** - **W** 2.375" x **L** 48" x **H** 3.35" **8 FT** - **W** 2.375" x **L** 96" x **H** 3.35"

# **ADDITIONAL FEATURES**

**Voltage:** 120V-277V

Wattage: 26W | 52W (2x26W) Lumens: 3500 lms | 7000 lms Dimming: Non-Dimming

**Color Temp:** 4000K **Mounting:** 48" Aircraft cable, 3 Wire Power feed/

cable, White canopy included

**Lens:** Frosted lens **Finish:** White

**Listings:** ETL and DLC for LED component only LED

lamp included







#### **BOTTOM VIEW**

















### **ORDERING INFORMATION** Example: (22145-8)

Model Length | Lumens | Wattage
- 22145 4 Foot | 3500 Lumens | 26 Watts
8 8 Foot | 7000 Lumens | 52 Watts