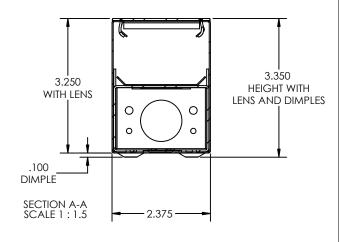

#### SIZE

**4 FT** - **W** 2.375" x **L** 48" x **H** 3.35" **8 FT** - **W** 2.375" x **L** 96" x **H** 3.35"