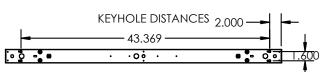

### **INTENDED USE**

The Beam 253 Series Architectural Linear LED Suspension Lighting fixtures bring clean lines and clear light to commercial LED or residential office lighting interiors. Our sleek, stylish fixtures offer highly effective and efficient lighting solutions for hotels, offices, retail outlets, restaurants, and more.



#### SIZE

**4 FT** - **W** 2.375" x **L** 48" x **H** 3.35" **8 FT** - **W** 2.375" x **L** 96" x **H** 3.35"

# **ADDITIONAL FEATURES**

**Voltage:** 120V-277V

Wattage: 26W | 52W (2x26W) Lumens: 3500 lms | 7000 lms Dimming: Non-Dimming

**Color Temp:** 4000K **Mounting:** 48" Aircraft cable, 3 Wire Power feed/

cable, White canopy included

**Lens:** Frosted lens **Finish:** White

**Listings:** ETL and DLC for LED component only LED

lamp included







#### **BOTTOM VIEW**

















### **ORDERING INFORMATION** Example: (22145-8)

Model Length | Lumens | Wattage
- 22145 4 Foot | 3500 Lumens | 26 Watts
8 8 Foot | 7000 Lumens | 52 Watts