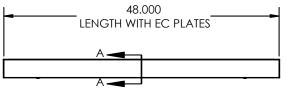

#### SIZE

**4 FT** - **W** 2.375" x **L** 48" x **H** 3.35" **8 FT** - **W** 2.375" x **L** 96" x **H** 3.35"