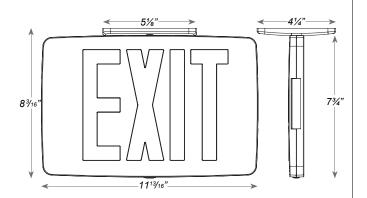

## INTENDED USE

The Alcon Lighting 16123 Thin Die-Cast Aluminum LED Exit Sign utilizes ultra-bright red or green LEDs for improved visibility. This product is compact and energy efficient. Mounting hardware provided. UL listed for damp locations.

## FEATURES

**Construction:** Premium-grade, die-cast aluminum housing. Optional power coated white or black finish available.

**Mounting:** Aluminum mounting canopy included for top or end mount. Universal knockout pattern on back plate for wall mount.