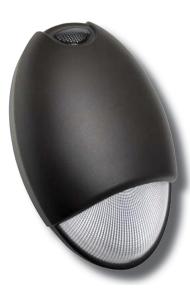

#### The Atlas Architectural LED Dual Head

**Emergency Unit** features bright illumination with a fire and impact resistant housing for durability. The Atlas is an ideal option for outdoor applications where emergency lighting is needed.