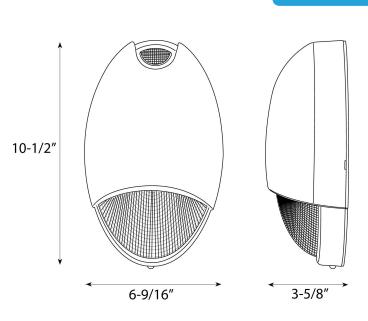

#### The Atlas Architectural LED Dual Head

**Emergency Unit** features bright illumination with a fire and impact resistant housing for durability. The Atlas is an ideal option for outdoor applications where emergency lighting is needed.