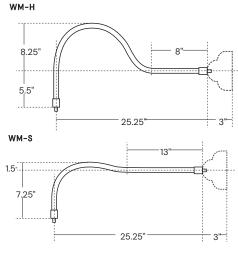

the USA

Warranty: 1 year carefree for parts & components

(labor not included)

1/2" IPS Pipe for Stem and Wall Mount options.

ORDERING INFORMATION Example: (15205-WH-WH-27K-AC72)

| Model |              | Mounting                                                              | Exterio  | or Finish       | Interi | or Finish | Cold | or Temp |    | Options             |
|-------|--------------|-----------------------------------------------------------------------|----------|-----------------|--------|-----------|------|---------|----|---------------------|
| 15205 | AC72         | 72" Aircraft Cable                                                    | WH       | White           | WH     | White     | 27K  | 2700K   | EM | EM Remote Emergency |
| Dome  | ACXX         | Custom Length Aircraft<br>Cable<br>(Replace XX with Length in Inches) | SL<br>BK | Silver<br>Black | GD     | Gold      | 30K  | 3000K   |    | Back-Up Battery     |
|       |              |                                                                       |          |                 |        |           | 35K  | 3500K   |    |                     |
|       | ST18         | 18" Stem Mount                                                        |          |                 |        |           | 40K  | 4000K   |    |                     |
|       | ST24         | 24" Stem Mount                                                        |          |                 |        |           | 7010 | 4000K   |    |                     |
|       | ST36<br>ST48 | 36" Stem Mount<br>48" Stem Mount                                      |          |                 |        |           |      |         |    |                     |
|       | STXX         | Custom Length Stem (Replace XX with Length in Inches)                 |          |                 |        |           |      |         |    |                     |
|       | WM-H         | Wall Mount High                                                       |          |                 |        |           |      |         |    |                     |
|       | WM-S         | Wall Mount Stright                                                    |          |                 |        |           |      |         |    |                     |