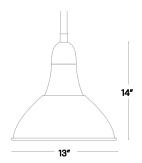

## **INTENDED USE**

The Specification Grade Alcon Lighting 15205 Architectural LED Round High Bay RLM Commercial Light is the ideal solution for Commercial Kitchen, Restaurant, Warehouse, Gymnasium, or other highceiling applications where high output LED lighting is desired.

## **FEATURES**

Lens: Frosted Acrylic Lens approved for food service use

**CRI**: 90

Voltage: 120-277V 50/60Hz Dimming: 0-10V Dimmable to 1%

Wattage: 28W Lumens: 2800 lms Life: 50,000 Hour

Listings: cUL rated for stem and wall mounts, Made in