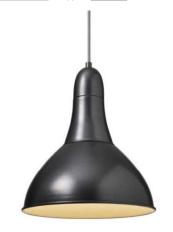

## **INTENDED USE**

The Specification Grade Alcon Lighting 15205 Architectural LED Round High Bay RLM Commercial Light is the ideal solution for Commercial Kitchen, Restaurant, Warehouse, Gymnasium, or other highceiling applications where high output LED lighting is desired.