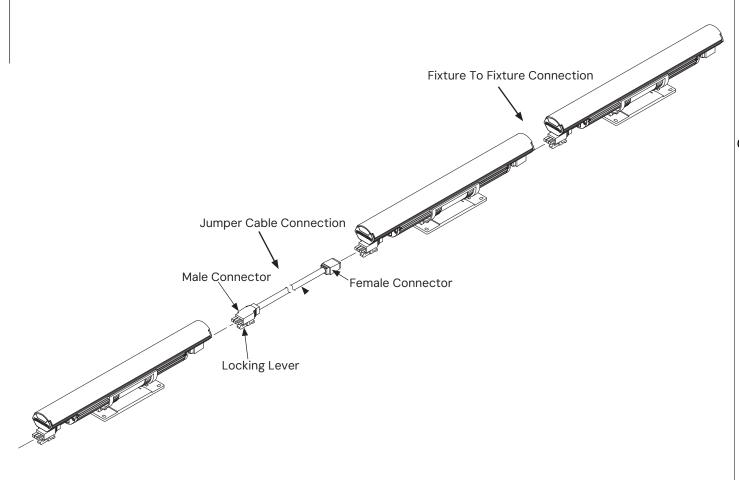

## **INSTALLATION INSTRUCTIONS**



## WARNING: RISK OF ELECTRICAL SHOCK

- turn off main power prior to installation
- make sure hands are dry
- never touch exposed wires

- Remove brackets from the bottom of the fixture by pulling out slightly on the clamping sides of the bracket.
- Install mounting brackets onto mounting surface. Screw bracket firmly onto place.
- Press fixture carefully onto bracket to snap it into place.



## **BEAM ANGLE**

Rotate the adjustable mounting clamp on the bracket to provide the best angle of illumination suitable for the application. Grasp the fixture and carefully pull up slightly to disengage the teeth and rotate to the desired position.





## **INSTALLATION INSTRUCTIONS**