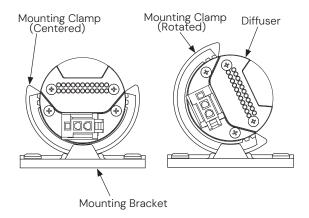

## **BEAM ANGLE**

Rotate the adjustable mounting clamp on the bracket to provide the best angle of illumination suitable for the application. Grasp the fixture and carefully pull up slightly to disengage the teeth and rotate to the desired position.