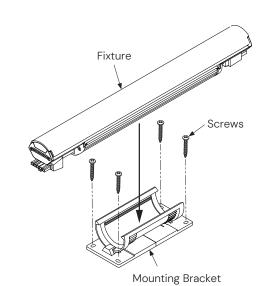

## WARNING: RISK OF ELECTRICAL SHOCK

- turn off main power prior to installation
- make sure hands are dry
- never touch exposed wires

- Remove brackets from the bottom of the fixture by pulling out slightly on the clamping sides of the bracket.
- Install mounting brackets onto mounting surface. Screw bracket firmly onto place.
- Press fixture carefully onto bracket to snap it into place.