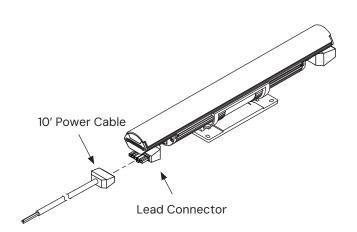

## **INSTALLATION INSTRUCTIONS**

## WARNING: RISK OF ELECTRICAL SHOCK

- turn off main power prior to installation
- make sure hands are dry
- never touch exposed wires

- Remove brackets from the bottom of the fixture by pulling out slightly on the clamping sides of the bracket.
- Install mounting brackets onto mounting surface. Screw bracket firmly onto place.
- Press fixture carefully onto bracket to snap it into place.