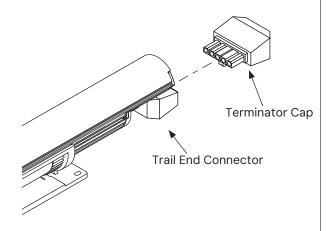

## **INSTALLATION INSTRUCTIONS**



## WARNING: RISK OF ELECTRICAL SHOCK

- turn off main power prior to installation
- make sure hands are dry
- never touch exposed wires

- Remove brackets from the bottom of the fixture by pulling out slightly on the clamping sides of the bracket.
- Install mounting brackets onto mounting surface. Screw bracket firmly onto place.
- Press fixture carefully onto bracket to snap it into place.



## **BEAM ANGLE**

Rotate the adjustable mounting clamp on the bracket to provide the best angle of illumination suitable for the application. Grasp the fixture and carefully pull up slightly to disengage the teeth and rotate to the desired position.





## **INSTALLATION INSTRUCTIONS**