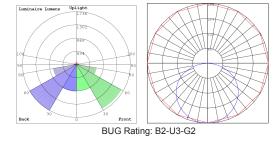

SHEET

Project Name:

Quantity:

Type:

# INTENDED USE

The specification-grade Alcon Lighting 14151 Architectural Dual Basket LED Troffer delivers a sleek, low profile, low glare, direct ambient light perfect for today's commercial buildings. This dual basket light fixture ensures a highly efficient and superior quality lighting.

## FEATURES

Construction: Aluminum housing with polycarbonate lens Color Temperature Switch: Capable of switching from 3500K, 4000K & 5000K color temperatures Finish: White CRI: 80 Voltage: 120–277V Mount Type: Recessed is standard, surface is available Dimming: 0–10V Dimmable Life: 50,000 Hour Operating Temp:-22°F to 104°F Power Factor: > 0.92 Listings: UL Listed, IP20 Warranty: 1 years carefree for parts & components (labor not included)



## PHOTOMETRICS





## **ODERING INFORMATION Example: (14151)**

|    | Options                            |
|----|------------------------------------|
| EM | External Emergency Back-up battery |
| MS | Microwave Bi-level Sensor          |
| SK | Surface Mount Kit                  |
|    | MS                                 |