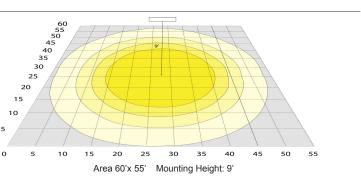

HEET

Project Name:

Quantity:

Type:

# INTENDED USE

The specification-grade Alcon Lighting 14151 Architectural Dual Basket LED Troffer delivers a sleek, low profile, low glare, direct ambient light perfect for today's commercial buildings. This dual basket light fixture ensures a highly efficient and superior quality lighting.

## FEATURES

Construction: Aluminum housing with polycarbonate lens Color Temperature Switch: Capable of switching from 3500K, 4000K & 5000K color temperatures Finish: White CRI: 80 Voltage: 120–277V Mount Type: Recessed is standard, surface is available Dimming: 0–10V Dimmable Life: 50,000 Hour Operating Temp:-22°F to 104°F Power Factor: > 0.92 Listings: UL Listed, IP20 Warranty: 1 years carefree for parts & components (labor not included)



## PHOTOMETRICS





## **ODERING INFORMATION Example: (14151)**

|    | Options                            |
|----|------------------------------------|
| EM | External Emergency Back-up battery |
| MS | Microwave Bi-level Sensor          |
| SK | Surface Mount Kit                  |
|    | MS                                 |