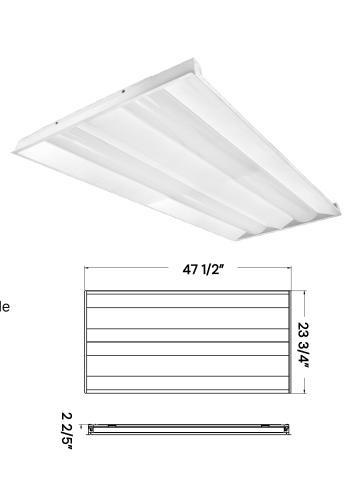

#### SPECIFICATION SHEET

Project Name:

Quantity:

Type:

# INTENDED USE

The specification-grade Alcon Lighting 14151 Architectural Dual Basket LED Troffer delivers a sleek, low profile, low glare, direct ambient light perfect for today's commercial buildings. This dual basket light fixture ensures a highly efficient and superior quality lighting.

## FEATURES

Construction: Aluminum housing with polycarbonate lens Color Temperature Switch: Capable of switching from 3500K, 4000K & 5000K color temperatures Finish: White CRI: 80 Voltage: 120–277V Mount Type: Recessed is standard, surface is available Dimming: 0–10V Dimmable Life: 50,000 Hour Operating Temp:-22°F to 104°F Power Factor: > 0.92 Listings: UL Listed, IP20 Warranty: 1 years carefree for parts & components (labor not included)