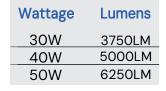

r quality lighting.

## FEATURES

Construction: Aluminum housing with polycarbonate lens Color Temperature Switch: Capable of switching from 3500K, 4000K & 5000K color temperatures Finish: White CRI: 80 Voltage: 120–277V Mount Type: Recessed is standard, surface is available Dimming: 0–10V Dimmable Life: 50,000 Hour Operating Temp:-22°F to 104°F Power Factor: > 0.92 Listings: UL Listed, IP20 Warranty: 1 years carefree for parts & components (labor not included)



## PHOTOMETRICS





## **ODERING INFORMATION Example: (14151)**

|    | Options                            |
|----|------------------------------------|
| EM | External Emergency Back-up battery |
| MS | Microwave Bi-level Sensor          |
| SK | Surface Mount Kit                  |
|    | MS                                 |