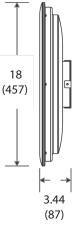

## FEATURES

Construction: Heavy-duty die-cast aluminum Lens: Frosted polycarbonate Mounting: Suitable for 4" recessed junction boxes Finish: White Color Temperature: 5000K Daylight Voltage: 120-277VAC, 50-60Hz CRI: 80+ Dimming: 0-10V dimming Rated Life: 54,000 hours Warranty: 5-year warranty on parts and components (labor not included) Listings: DLC, cULus Wet Location Rated, BBA Compliant, TAA Compliant