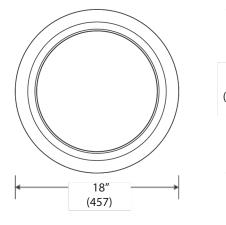

## FEATURES

Construction: Heavy-duty die-cast aluminum Lens: Frosted polycarbonate Mounting: Suitable for 4" recessed junction boxes Finish: White Color Temperature: 5000K Daylight Voltage: 120-277VAC, 50-60Hz CRI: 80+ Dimming: 0-10V dimming Rated Life: 54,000 hours Warranty: 5-year warranty on parts and components (labor not included) Listings: DLC, cULus Wet Location Rated, BBA Compliant, TAA Compliant