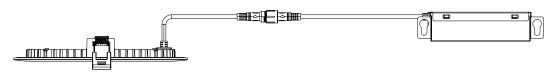

### **PACKAGING CONTENTS**

LED Module + Driver

(3) Push-in Connectors

WARNING: Risk of fire or electric shock. Installation requires expertise in LED lighting fixture electrical systems. If unqualified, do not attempt installation—contact a certified electrician.

### **INSTALLATION STEPS**

Push the spring-loaded clips on the LED module upwards and insert the LED module through the mounting hole vertically, clips first. Ensure that driver is not placed directly above luminaire.