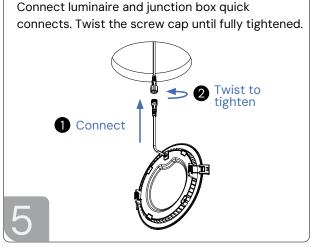

lectrician familiar with luminaire systems, in accordance with the National Electrical Code (NEC) and all applicable local building codes.
- Prevent Wiring Damage: Do not expose wiring to sharp edges or sheet metal. Use protective gloves when handling fixture components.
- Code Compliance Required: Final installation must be inspected and approved by a licensed electrical/building inspector. Improper installation may result in serious hazards.

### **PACKAGING CONTENTS**





LED Module + Driver

(3) Push-in Connectors





WARNING: Risk of fire or electric shock. Installation requires expertise in LED lighting fixture electrical systems. If unqualified, do not attempt installation—contact a certified electrician.

## 14133 - INSTALLATION INSTRUCTIONS

#### **INSTALLATION STEPS**















WARNING: Risk of fire or electric shock. Installation requires expertise in LED lighting fixture electrical systems. If unqualified, do not attempt installation—contact a certified electrician.

# 14133 - INSTALLATION INSTRUCTIONS

### **INSTALLATION STEPS**

Push the spring-loaded clips on the LED module upwards and insert the LED module through the mounting hole vertically, clips first. Ensure that driver is not placed directly above luminaire.











Installation complete. Turn on power. If luminaire does not turn on within 5 seconds: turn power off, remove luminaire, and double check all wiring.



8