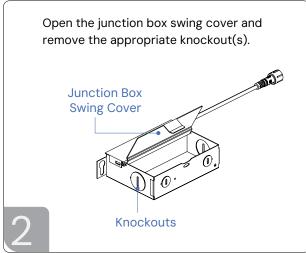

#### **INSTALLATION STEPS**

WARNING: Risk of fire or electric shock. Installation requires expertise in LED lighting fixture electrical systems. If unqualified, do not attempt installation—contact a certified electrician.