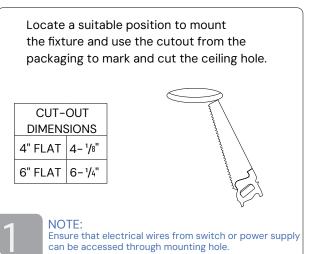

### **INSTALLATION STEPS**

Push the spring-loaded clips on the LED module upwards and insert the LED module through the mounting hole vertically, clips first. Ensure that driver is not placed directly above luminaire.