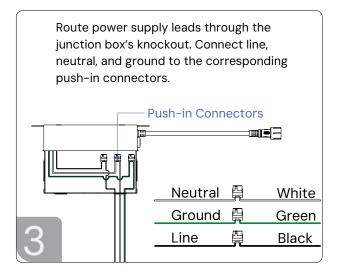

#### **INSTALLATION STEPS**

WARNING: Risk of fire or electric shock. Installation requires expertise in LED lighting fixture electrical systems. If unqualified, do not attempt installation—contact a certified electrician.