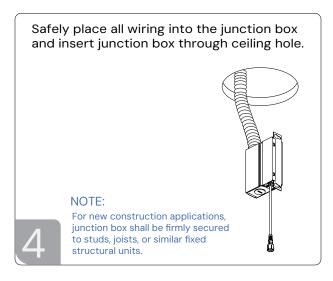

### **INSTALLATION STEPS**

Push the spring-loaded clips on the LED module upwards and insert the LED module through the mounting hole vertically, clips first. Ensure that driver is not placed directly above luminaire.