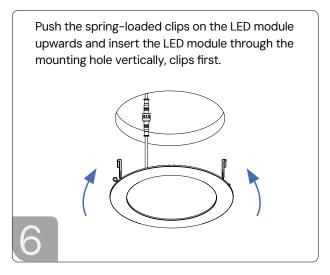

### **INSTALLATION STEPS**

Push the spring-loaded clips on the LED module upwards and insert the LED module through the mounting hole vertically, clips first. Ensure that driver is not placed directly above luminaire.