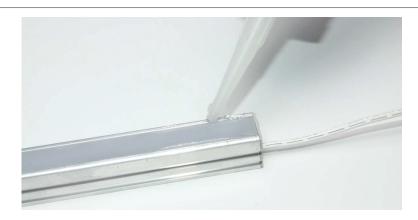

3. Lay LED tape light down onto aluminum profile, pressing it gently onto silicone.

4. Apply silicone to both ends of profile.

## **INSTALLATION INSTRUCTIONS**

5. Attach end caps, and seal both ends of the profile by applying silicone.

6. Apply silicone along sides where the lens will rest. Make sure to leave a small section on one side without silicone to allow air to escape while installing lens.