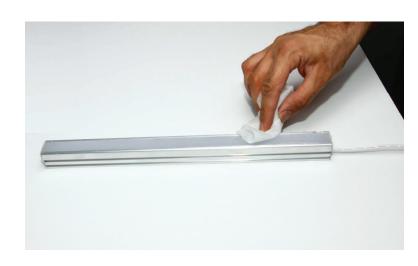

7. Carefully lay lens down onto profile. Sides will snap into place securely.

8. Apply silicone above portion where air was allowed to escape. (step 6)

## **INSTALLATION INSTRUCTIONS**

8. Apply silicone above portion where air was allowed to escape. (step 6)