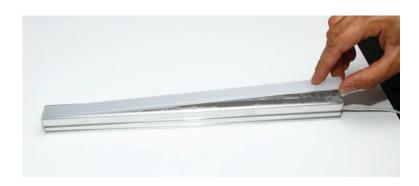

## **INSTALLATION INSTRUCTIONS**

- 1. Gather items for assembly:
  - Aluminum profile
  - Frosted lens
  - LED tape light

2. Take aluminum profile and apply silicone to inside portion where LED tape light will rest.

3. Lay LED tape light down onto aluminum profile, pressing it gently onto silicone.

4. Apply silicone to both ends of profile.