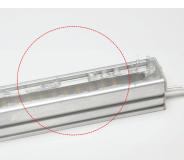

7. Carefully lay lens down onto profile. Sides will snap into place securely.

8. Apply silicone above portion where air was allowed to escape. (step 6)

## **INSTALLATION INSTRUCTIONS**

8. Apply silicone above portion where air was allowed to escape. (step 6)