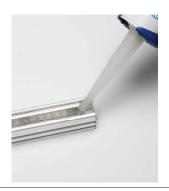

3. Lay LED tape light down onto aluminum profile, pressing it gently onto silicone.

4. Apply silicone to both ends of profile.

## **INSTALLATION INSTRUCTIONS**

5. Attach end caps, and seal both ends of the profile by applying silicone.

6. Apply silicone along sides where the lens will rest. Make sure to leave a small section on one side without silicone to allow air to escape while installing lens.