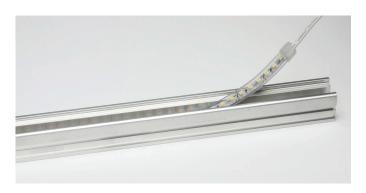

3. Lay LED tape light down onto aluminum profile, pressing it gently onto silicone.

4. Apply silicone to both ends of profile.