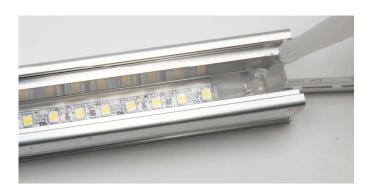

7. Carefully lay lens down onto profile. Sides will snap into place securely.

8. Apply silicone above portion where air was allowed to escape. (step 6)