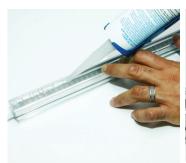

## **INSTALLATION INSTRUCTIONS**

5. Attach end caps, and seal both ends of the profile by applying silicone.

6. Apply silicone along sides where the lens will rest. Make sure to leave a small section on one side without silicone to allow air to escape while installing lens.

7. Carefully lay lens down onto profile. Sides will snap into place securely.

8. Apply silicone above portion where air was allowed to escape. (step 6)