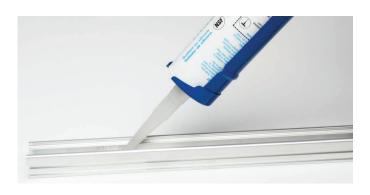

## **INSTALLATION INSTRUCTIONS**

- 1. Gather items for assembly:
  - Aluminum profile
  - Frosted lens
  - LED tape light

2. Take aluminum profile and apply silicone to inside portion where LED tape light will rest.

3. Lay LED tape light down onto aluminum profile, pressing it gently onto silicone.

4. Apply silicone to both ends of profile.