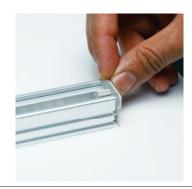

## **INSTALLATION INSTRUCTIONS**

- 1. Gather items for assembly:
  - Aluminum profile
  - Frosted lens
  - LED tape light

2. Take aluminum profile and apply silicone to inside portion where LED tape light will rest.