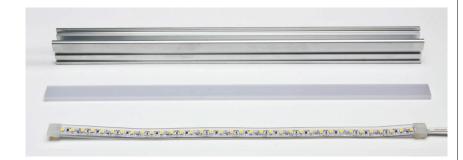

## **INSTALLATION INSTRUCTIONS**

- 1. Gather items for assembly:
  - Aluminum profile
  - Frosted lens
  - LED tape light

2. Take aluminum profile and apply silicone to inside portion where LED tape light will rest.