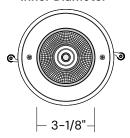

|    |                 |               |            |        | 50K <sup>2</sup> | 5000K | 36    | 30° x 60° Asymmetric |                 |                |                 |                           |
|       |                       |    |                 |               |            |        |                  |       | ww    | Wallwash             |                 |                |                 |                           |

- 1 Not available for 4".
- 2 Available only in 80+ CRI.
- 3 Custom lengths available. Please consult the factory.
- 4 Not compatible with 1000 lm and 10° Narrow Spot options.



## **LINE DRAWINGS & DIMENSIONS**

4"

#### **Junction Box**



Ceiling Cut-Out: 4-3/8" Ceiling Thickness: 1-1/4" Max

## **Power Cord**



## **Inner Diameter**



6"

## **Junction Box**



Ceiling Cut-Out: 6-1/2" Ceiling Thickness: 1-1/4" Max

**Power Cord** 



### **Inner Diameter**