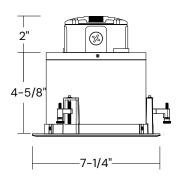

## **Junction Box**

Ceiling Cut-Out: 6-1/2" Ceiling Thickness: 1-1/4" Max

**Power Cord** 