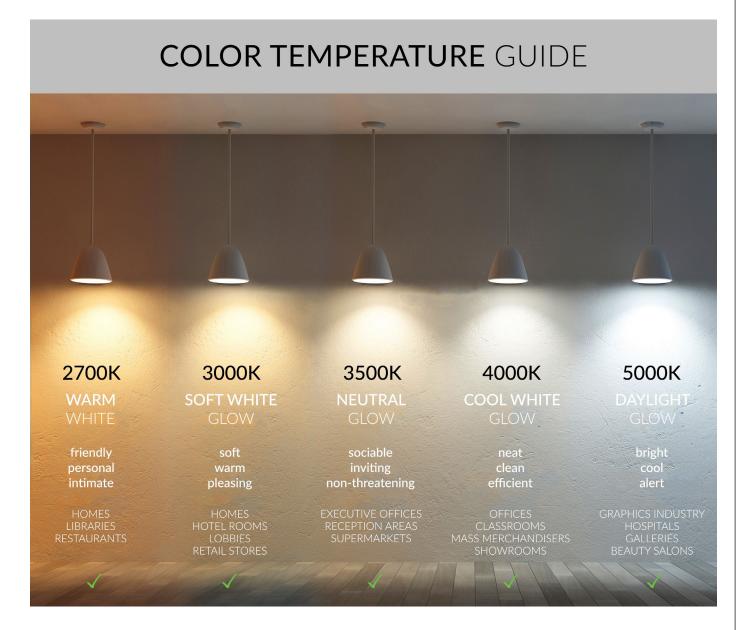

## **FEATURES**

Construction: High-grade diecast aluminum

Lumens: 1000/1500/2200/2600 lm

Wattage: 10/15/22/26W

**Color Temperature: 27/30/35/40/50K** 

Beam Spread: 10° Narrow Spot, 20° Spot, 45° Flood, 60° Wide

# **ORDERING INFORMATION Example:**

|       |                       |    |                 |               |            |        |                  |       | 1     |                      | I               |                |                 |                           |
|-------|-----------------------|----|-----------------|---------------|------------|--------|------------------|-------|-------|----------------------|-----------------|----------------|-----------------|---------------------------|
| Model | Size Wattage   Lumens |    | Finish          |               | Color Temp |        | Beam Spread      |       | Mount |                      | Options         |                |                 |                           |
| 14078 | 4                     | 4" | 10              | 10W   1000 lm | WH         | White  | 27K              | 2700K | 10    | 10° Narrow Spot      | JB              | Internal J-Box | MG              | Marine Grade              |
|       | 6                     | 6" | 15              | 15W   1500 lm | вк         | Black  | 30K              | 3000K | 20    | 20° Spot             | PC <sup>3</sup> | 3' Power Cord  | XEM             | External Emergency Backup |
|       |                       |    | 22 <sup>1</sup> | 22W   2200 lm | SL         | Silver | 35K              | 3500K | 45    | 45° Flood            |                 |                | HL <sup>4</sup> | Hex-Cell Louver           |
|       |                       |    | 26¹             | 30W   2600 lm | BZ         | Bronze | 40K              | 4000K | 60    | 60° Wide Flood       |                 |                | FL              | Frosted Lens              |
|       |                       |    |                 |               |            |        | 50K <sup>2</sup> | 5000K | 36    | 30° x 60° Asymmetric |                 |                |                 |                           |
|       |                       |    |                 |               |            |        |                  |       | ww    | Wallwash             |                 |                |                 |                           |