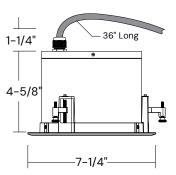

## **Power Cord**

## **Junction Box**

Ceiling Cut-Out: 6-1/2" Ceiling Thickness: 1-1/4" Max

**Power Cord** 