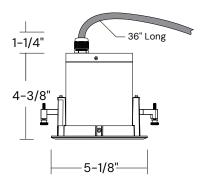

## **LINE DRAWINGS & DIMENSIONS**

4"

#### **Junction Box**

Ceiling Cut-Out: 4-3/8" Ceiling Thickness: 1-1/4" Max