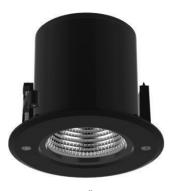

#### **INTENDED USE**

Designed for ceiling installation, this outdoor recessed downlight delivers efficient, high-quality illumination for wet, damp, or tamper-prone areas. Its die-cast, vandal-resistant aluminum housing and shatterproof lens are ideal for use in prisons, behavioral and correctional facilities, schools, coastal environments, bathrooms, and outdoor covered spaces. Optional marine-grade finish enhances corrosion resistance.

## **FEATURES**

Construction: High-grade diecast aluminum

Lumens: 1000/1500/2200/2600 lm

Wattage: 10/15/22/26W

**Color Temperature: 27/30/35/40/50K** 

Beam Spread: 10° Narrow Spot, 20° Spot, 45° Flood, 60° Wide

## **LINE DRAWINGS & DIMENSIONS**

4"

#### **Junction Box**

Ceiling Cut-Out: 4-3/8" Ceiling Thickness: 1-1/4" Max