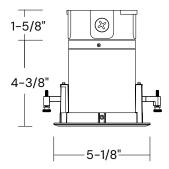

## **LINE DRAWINGS & DIMENSIONS**

4"

#### **Junction Box**

Ceiling Cut-Out: 4-3/8" Ceiling Thickness: 1-1/4" Max