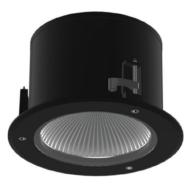

#### **INTENDED USE**

Designed for ceiling installation, this outdoor recessed downlight delivers efficient, high-quality illumination for wet, damp, or tamper-prone areas. Its die-cast, vandal-resistant aluminum housing and shatterproof lens are ideal for use in prisons, behavioral and correctional facilities, schools, coastal environments, bathrooms, and outdoor covered spaces. Optional marine-grade finish enhances corrosion resistance.

## **FEATURES**

Construction: High-grade diecast aluminum

Lumens: 1000/1500/2200/2600 lm

Wattage: 10/15/22/26W

**Color Temperature: 27/30/35/40/50K** 

Beam Spread: 10° Narrow Spot, 20° Spot, 45° Flood, 60° Wide

## **Inner Diameter**

6"

## **Junction Box**

Ceiling Cut-Out: 6-1/2" Ceiling Thickness: 1-1/4" Max

**Power Cord** 