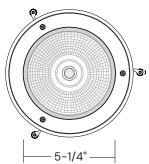

## **LINE DRAWINGS & DIMENSIONS**

4"

## **Inner Diameter**

6"

## **Junction Box**

Ceiling Cut-Out: 6-1/2" Ceiling Thickness: 1-1/4" Max

**Power Cord** 