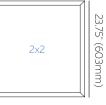

public space.

### DIMENSIONS

Height: 1.625" (41mm)

### **FEATURES**

Color Temperature: Features the ability to switch color temps from 3500K, 4000K and 5000K. **Construction:** Aluminum housing Lens: Satin White Finish: White Voltage: 100-277V 50/60 Hz constant current Life: L70 - 50,000 Hrs Lens: Frosted white impact-resistant lens Dimming: 0-10V dimming to 10% Life: 100,00 hours CRI: 80+ Operating Temperature: -4°F ~ 113°F (-20°C ~ 45°C) Listing: cULus, DLC, Assembled in the USA (optional), UL 1598 suitable for damp locations, type IC, UL 8750 LED equipment in **Lighting Products** Warranty: 5 Years Carefree for Parts & Components (Labor Not Included)

*Wattage and color temperature switches are accessible on the driver box* 



## ORDERING INFORMATION Example: 14075-14-EM10













## **COMPATIBLE DIMMERS**

|        |             | <b>◎LUTRON</b> |           |
|--------|-------------|----------------|-----------|
|        | <u>2100</u> | Diva DVTV      | IP-710-DL |
| 0-10 V | <u>2101</u> |                |           |
|        | <u>2102</u> |                |           |

# COLOR TEMPERATURE GUIDE