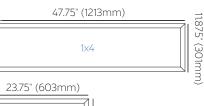

or public space.

### DIMENSIONS

Height: 1.625" (41mm)

### **FEATURES**

Color Temperature: Features the ability to switch color temps from 3500K, 4000K and 5000K. **Construction:** Aluminum housing Lens: Satin White Finish: White Voltage: 100-277V 50/60 Hz constant current Life: L70 - 50,000 Hrs Lens: Frosted white impact-resistant lens Dimming: 0-10V dimming to 10% Life: 100,00 hours CRI: 80+ Operating Temperature: -4°F ~ 113°F (-20°C ~ 45°C) Listing: cULus, DLC, Assembled in the USA (optional), UL 1598 suitable for damp locations, type IC, UL 8750 LED equipment in **Lighting Products** Warranty: 5 Years Carefree for Parts & Components (Labor Not Included)

*Wattage and color temperature switches are accessible on the driver box* 



## ORDERING INFORMATION Example: 14075-14-EM10













## **COMPATIBLE DIMMERS**

|        |             | <b>◎LUTRON</b> |           |
|--------|-------------|----------------|-----------|
|        | <u>2100</u> | Diva DVTV      | IP-710-DL |
| 0-10 V | <u>2101</u> |                |           |
|        | <u>2102</u> |                |           |

# COLOR TEMPERATURE GUIDE