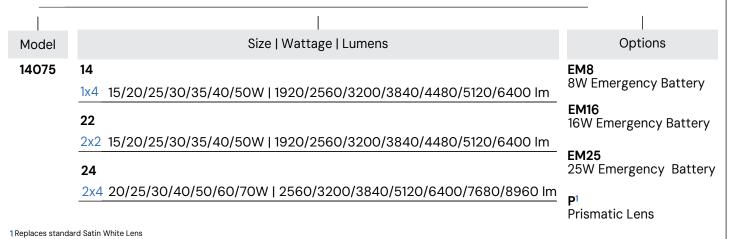

lab or public space.

### DIMENSIONS

Height: 1.625" (41mm)

### **FEATURES**

Color Temperature: Features the ability to switch color temps from 3500K, 4000K and 5000K. **Construction:** Aluminum housing Lens: Satin White Finish: White Voltage: 100-277V 50/60 Hz constant current Life: L70 - 50,000 Hrs Lens: Frosted white impact-resistant lens Dimming: 0-10V dimming to 10% Life: 100,00 hours CRI: 80+ Operating Temperature: -4°F ~ 113°F (-20°C ~ 45°C) Listing: cULus, DLC, Assembled in the USA (optional), UL 1598 suitable for damp locations, type IC, UL 8750 LED equipment in **Lighting Products** Warranty: 5 Years Carefree for Parts & Components (Labor Not Included)

*Wattage and color temperature switches are accessible on the driver box* 



## ORDERING INFORMATION Example: 14075-14-EM10













## **COMPATIBLE DIMMERS**

|        |             | <b>◎LUTRON</b> |           |
|--------|-------------|----------------|-----------|
|        | <u>2100</u> | Diva DVTV      | IP-710-DL |
| 0-10 V | <u>2101</u> |                |           |
|        | <u>2102</u> |                |           |

# COLOR TEMPERATURE GUIDE