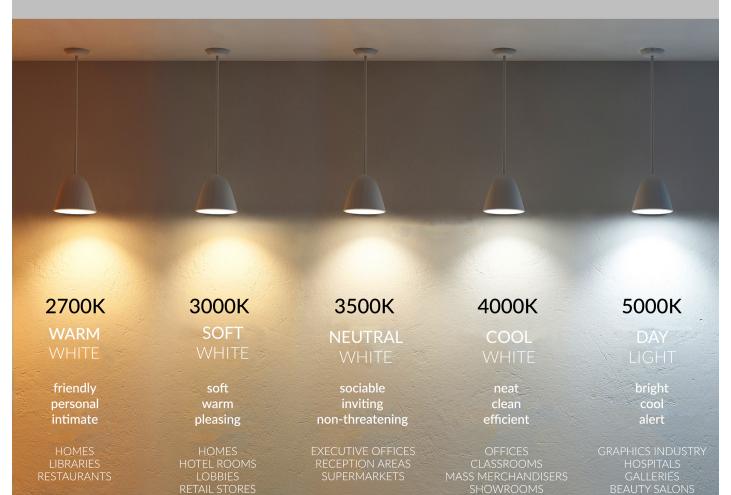

# COLOR TEMPERATURE GUIDE

### **FEATURES**

Color Temperature: Features the ability to switch color temps from 3500K, 4000K and 5000K. **Construction:** Aluminum housing Lens: Satin White Finish: White Voltage: 100-277V 50/60 Hz constant current Life: L70 - 50,000 Hrs Lens: Frosted white impact-resistant lens Dimming: 0-10V dimming to 10% Life: 100,00 hours CRI: 80+ Operating Temperature: -4°F ~ 113°F (-20°C ~ 45°C) Listing: cULus, DLC, Assembled in the USA (optional), UL 1598 suitable for damp locations, type IC, UL 8750 LED equipment in **Lighting Products** Warranty: 5 Years Carefree for Parts & Components (Labor Not Included)