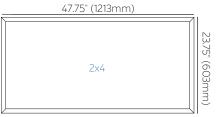

ublic space.

### DIMENSIONS

Height: 1.625" (41mm)

### **FEATURES**

Color Temperature: Features the ability to switch color temps from 3500K, 4000K and 5000K. **Construction:** Aluminum housing Lens: Satin White Finish: White Voltage: 100-277V 50/60 Hz constant current Life: L70 - 50,000 Hrs Lens: Frosted white impact-resistant lens Dimming: 0-10V dimming to 10% Life: 100,00 hours CRI: 80+ Operating Temperature: -4°F ~ 113°F (-20°C ~ 45°C) Listing: cULus, DLC, Assembled in the USA (optional), UL 1598 suitable for damp locations, type IC, UL 8750 LED equipment in **Lighting Products** Warranty: 5 Years Carefree for Parts & Components (Labor Not Included)

*Wattage and color temperature switches are accessible on the driver box* 



## ORDERING INFORMATION Example: 14075-14-EM10













## **COMPATIBLE DIMMERS**

|        |             | <b>◎LUTRON</b> |           |
|--------|-------------|----------------|-----------|
|        | <u>2100</u> | Diva DVTV      | IP-710-DL |
| 0-10 V | <u>2101</u> |                |           |
|        | <u>2102</u> |                |           |

# COLOR TEMPERATURE GUIDE