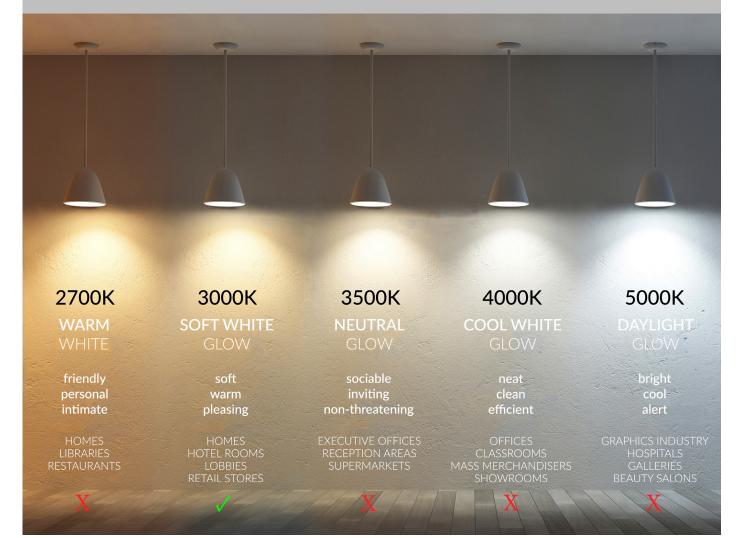

ur adjustable LED outdoor recessed step light is a unique lighting fixture offering quality and durability with a naturally etched finish designed to last. This LED outdoor recessed fixture is adjustable by 300 degrees and is a great solution to accent and create dramatic effect while providing a great source of lighting

### FEATURES

Construction: Aluminum cast construction Flnish: Powder coated Gray Lens: Frosted Polycorbonite Driver: For direct wire applications only. 120V 50/60Hz. Voltage: 120V 50/60Hz Wattage: 3W Lumens: 90Ims CRI: 80 Color Temperature: 3000K Dimming: Not Dimmable Warranty: 5 Year Carefree for parts & components (Labor not included) Rating: cETLus, Title 24, IP54, Wet Location Approved





#### **ORDERING INFORMATION Example: 14055**





# COLOR TEMPERATURE GUIDE