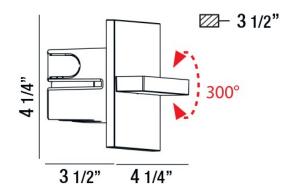

## INTENDED USE

Our adjustable LED outdoor recessed step light is a unique lighting fixture offering quality and durability with a naturally etched finish designed to last. This LED outdoor recessed fixture is adjustable by 300 degrees and is a great solution to accent and create dramatic effect while providing a great source of lighting

### FEATURES

Construction: Aluminum cast construction Flnish: Powder coated Gray Lens: Frosted Polycorbonite Driver: For direct wire applications only. 120V 50/60Hz. Voltage: 120V 50/60Hz Wattage: 3W Lumens: 90Ims CRI: 80 Color Temperature: 3000K Dimming: Not Dimmable Warranty: 5 Year Carefree for parts & components (Labor not included) Rating: cETLus, Title 24, IP54, Wet Location Approved