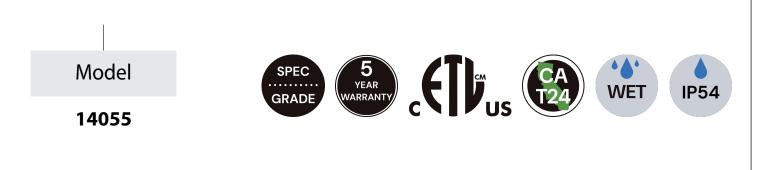

### FEATURES

Construction: Aluminum cast construction Flnish: Powder coated Gray Lens: Frosted Polycorbonite Driver: For direct wire applications only. 120V 50/60Hz. Voltage: 120V 50/60Hz Wattage: 3W Lumens: 90Ims CRI: 80 Color Temperature: 3000K Dimming: Not Dimmable Warranty: 5 Year Carefree for parts & components (Labor not included) Rating: cETLus, Title 24, IP54, Wet Location Approved

#### **ORDERING INFORMATION Example: 14055**