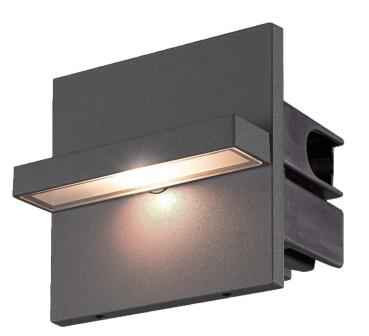

## INTENDED USE

Our adjustable LED outdoor recessed step light is a unique lighting fixture offering quality and durability with a naturally etched finish designed to last. This LED outdoor recessed fixture is adjustable by 300 degrees and is a great solution to accent and create dramatic effect while providing a great source of lighting

### FEATURES

Construction: Aluminum cast construction Flnish: Powder coated Gray Lens: Frosted Polycorbonite Driver: For direct wire applications only. 120V 50/60Hz. Voltage: 120V 50/60Hz Wattage: 3W Lumens: 90Ims CRI: 80 Color Temperature: 3000K Dimming: Not Dimmable Warranty: 5 Year Carefree for parts & components (Labor not included) Rating: cETLus, Title 24, IP54, Wet Location Approved