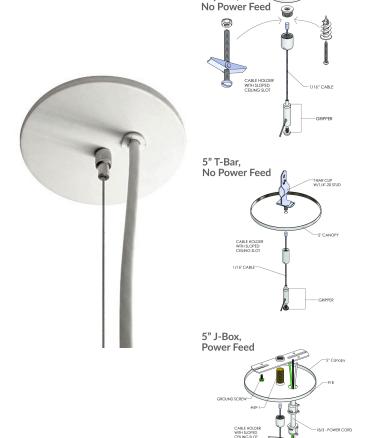

#### **INTENDED USE**

Architectural specification-grade Alcon Lighting 13997 Track Lighting Channel Aircraft Cable Suspension Mount is ideal for extending track lighting. For use on flat or sloped/angle ceilings, our 1/16" steel aircraft-grade cable comes available for t-bar, jbox and panel mounting with lengths from 50" to a maximum of 150". This cable suspension kit is a self-locking device with a spring-loaded gripping mechanism allowing the gripper to easily unlock for adjusting cable length as needed. The perfect solution for retail and commercial suspending layout applications.

# **ORDERING INFORMATION** Example: (13997-2RD-50-WH)

| _     |     |                                             |     |              |    |        |  |
|-------|-----|---------------------------------------------|-----|--------------|----|--------|--|
|       |     |                                             |     |              |    |        |  |
| Model |     | Mount Type                                  |     | Cable Length |    | Finish |  |
| 13997 | 2RD | 2" Round Drywall,<br>No Power Feed          | 50  | 50"          | WH | White  |  |
|       |     |                                             | 150 | 150"         | ВК | Black  |  |
|       | 5T  | 5" T-Bar,<br>No Power Feed                  |     |              |    |        |  |
|       | 5J3 | 5" J-Box,<br>Power Feed,<br>3-wire/1circuit |     |              |    |        |  |
|       | 5J4 | 5" J-Box,<br>Power Feed,<br>4-wire/2circuit |     |              |    |        |  |