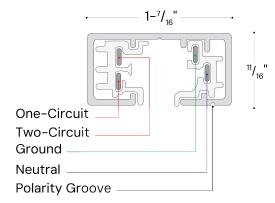

## **ORDERING INFORMATION** Example:

| Model                     | Circuit |            | L                      | Length                                          |          | Finish         |  |
|---------------------------|---------|------------|------------------------|-------------------------------------------------|----------|----------------|--|
| 13000-TC<br>Track Channel | 1<br>2  | One<br>Two | 2<br>4<br>6<br>8<br>12 | 2 feet<br>4 feet<br>6 feet<br>8 feet<br>12 feet | WH<br>BK | White<br>Black |  |