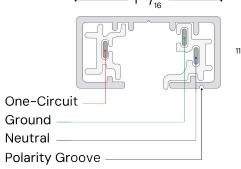

## **ORDERING INFORMATION** Example:

| Model                     | Circuit |            | L                      | Length                                          |          | Finish         |  |
|---------------------------|---------|------------|------------------------|-------------------------------------------------|----------|----------------|--|
| 13000-TC<br>Track Channel | 1<br>2  | One<br>Two | 2<br>4<br>6<br>8<br>12 | 2 feet<br>4 feet<br>6 feet<br>8 feet<br>12 feet | WH<br>BK | White<br>Black |  |