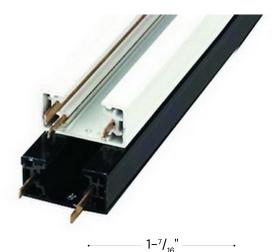

## **INTENDED USE**

The 13000-TC One or Two Circuit Track Channel allows effortless positioning of light fixtures without tools and is compatible with most H-Type Track Lighting Heads. Ideal for applications requiring versatile, adjustable lighting, it is commonly used in commercial spaces such as art galleries, retail stores, and museums, as well as in residential settings to highlight artwork, kitchen countertops, or display shelves. Its track system enables precise light direction with adjustable heads.

## **FEATURES**

Construction: Extruded Aluminum Track with 20-Amp Rated Flat, Solid Copper Conductors Application: Provides for Mounting and Power to Adjustable Track Heads

Electrical: Each Circuit is rated for 2400 Watts