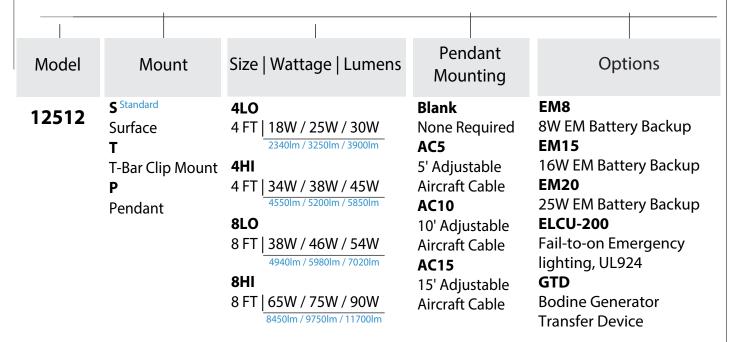

arages, corridors and hallways.

## **FEATURES**

**Construction:** Die-formed and welded 22-gauge cold rolled steel **Color Temperature Switch:** Capable of delivering 3500K, 4000K & 5000K

color temperatures

**Mounting:** Surface mount standard, knock-outs for versatile configuration and simple mounting. 5-foot, 10-foot and 15-foot aircraft

cable kits available for pendant mounting.

**Lens:** Clear acrylic glass **Voltage:** 120-277V

**Dimming:** 0-10V (10%~100%) **Finish:** White antimicrobial finish

Operating Temperature: -4°F (-20°C) ~ 104°F (40°C)

Life: 54,000 hours

**Warranty:** 5 years carefree for parts & components

(Labor not included)

Listings: UL, DLC Premium, CEC Compliant EM, Suitable for damp location













## **ORDERING INFORMATION** Example: (12512-S-4LO)