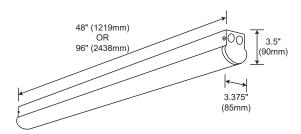

## **INTENDED USE**

This antimicrobial linear pendant or surface-mounted ceiling light provides up to 11,000 lumens of high-CRI LED light perfect for doctor's and dental offices, urgent care centers and other healthcare interiors. The fully enclosed light fixture resists bacteria, rust and corrosion, making this product ideal for medical applications. Our 120-277V light strip suits damp locations and comes in 4-feet and 8-feet standard lengths. This light is ideal for stairwells, lobbies, garages, corridors and hallways.

## **FEATURES**

**Construction:** Die-formed and welded 22-gauge cold rolled steel **Color Temperature Switch:** Capable of delivering 3500K, 4000K & 5000K

color temperatures

**Mounting:** Surface mount standard, knock-outs for versatile configuration and simple mounting. 5-foot, 10-foot and 15-foot aircraft

cable kits available for pendant mounting.

**Lens:** Clear acrylic glass **Voltage:** 120-277V

**Dimming:** 0-10V (10%~100%) **Finish:** White antimicrobial finish

Operating Temperature: -4°F (-20°C) ~ 104°F (40°C)