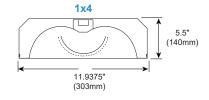

## **INTENDED USE**

Our antimicrobial, recessed center basket LED troffer light incorporates a durable, commercial-grade design with antimicrobial white paint to resist bacteria, rust and corrosion. Providing indirect light for even distribution, this center basket troffer is perfect for commercial applications, such as offices, medical facilities, gyms and warehouses, the fully enclosed highoutput LED light provides up to 10,000 lumens in either of its 1foot x 4-foot, 2-foot x 2-foot or 2-foot x 4-ft dimensions. This recessed ceiling LED troffer is also available for surface-mount applications. Available with Lutron Vive, Wattstopper, Enlighted, IR-TEC, EasySense and color-changing RGB+W. Assembled in the USA, our troffer ceiling light is equipped with Philips Xitanium 0-10V dimming.

Construction: Die-formed and welded 22-gauge cold rolled steel

Mounting: Mounts to T-Bar ceiling

**Lens:** Glare-free snap-in ribbed acrylic diffuser for even light

distribution

Voltage: 120-277V

Finish: Antimicrobial coating