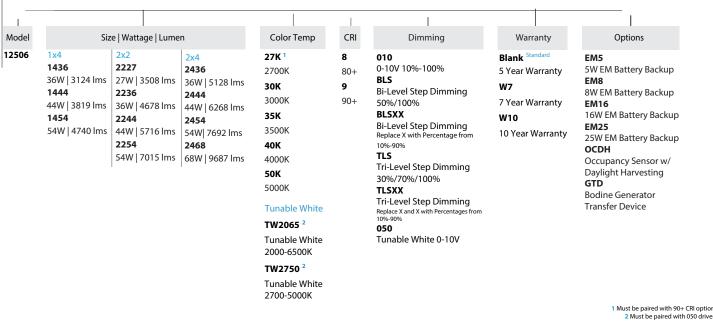

This recessed ceiling LED troffer is also available for surface-mount applications. Available with Lutron Vive, Wattstopper, Enlighted, IR-TEC, EasySense and color-changing RGB+W. Assembled in the USA, our troffer ceiling light is equipped with Philips Xitanium 0-10V dimming.



Construction: Die-formed and welded 22-gauge cold rolled steel

Mounting: Mounts to T-Bar ceiling

**Lens:** Glare-free snap-in ribbed acrylic diffuser for even light

distribution

Voltage: 120-277V

Finish: Antimicrobial coating

Life: 54,000 hours

Warranty: 5 years (static colors) and 2 years (tunable white) carefree for parts & components (labor not included) Listings: cULus Listed, IC Rated, LM80, CEC Compliant EM,

Assembled in the USA















## ORDERING INFORMATION Example: (12506-1436-27K-8-010)