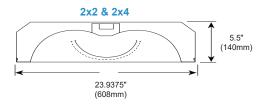

## **INTENDED USE**

Our antimicrobial, recessed center basket LED troffer light incorporates a durable, commercial-grade design with antimicrobial white paint to resist bacteria, rust and corrosion. Providing indirect light for even distribution, this center basket troffer is perfect for commercial applications, such as offices, medical facilities, gyms and warehouses, the fully enclosed highoutput LED light provides up to 10,000 lumens in either of its 1foot x 4-foot, 2-foot x 2-foot or 2-foot x 4-ft dimensions. This recessed ceiling LED troffer is also available for surface-mount applications. Available with Lutron Vive, Wattstopper, Enlighted, IR-TEC, EasySense and color-changing RGB+W. Assembled in the USA, our troffer ceiling light is equipped with Philips Xitanium 0-10V dimming.

Construction: Die-formed and welded 22-gauge cold rolled steel

Mounting: Mounts to T-Bar ceiling

**Lens:** Glare-free snap-in ribbed acrylic diffuser for even light

distribution

Voltage: 120-277V

Finish: Antimicrobial coating