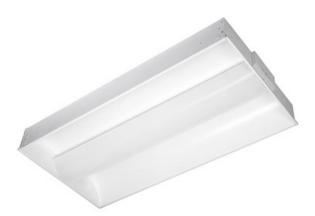

## **INTENDED USE**

Our antimicrobial, recessed center basket LED troffer light incorporates a durable, commercial-grade design with antimicrobial white paint to resist bacteria, rust and corrosion. Providing indirect light for even distribution, this center basket troffer is perfect for commercial applications, such as offices, medical facilities, gyms and warehouses, the fully enclosed highoutput LED light provides up to 10,000 lumens in either of its 1foot x 4-foot, 2-foot x 2-foot or 2-foot x 4-ft dimensions. This recessed ceiling LED troffer is also available for surface-mount applications. Available with Lutron Vive, Wattstopper, Enlighted, IR-TEC, EasySense and color-changing RGB+W. Assembled in the USA, our troffer ceiling light is equipped with Philips Xitanium 0-10V dimming.

Construction: Die-formed and welded 22-gauge cold rolled steel

Mounting: Mounts to T-Bar ceiling

**Lens:** Glare-free snap-in ribbed acrylic diffuser for even light

distribution

Voltage: 120-277V

Finish: Antimicrobial coating