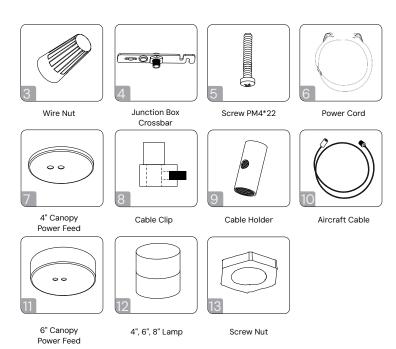

# Part List

- 4" Octagon Junction Box (By Others)
- Power Cord (By Others)
- Wire Nut
- 4 Junction Box Crossbar
- Screw PM4\*22
- 6 Power Cord
- 4" Canopy Power Feed
- 8 Cable Clip
- Cable Holder
- Aircraft Cable
- 6" Canopy Power Feed
- **1** 4", 6", 8" Lamp
- 3 Screw nut

# Part List

- 1 4" Octagon Junction Box (By Others)
- 2 Power Cord (By Others)
- 3 Wire Nut
- 4 Power Cord
- **5** Junction Box Crossbar
- 6 Screw PM4\*22
- 7 Stem Kits
- 8 4" Stem Canopy Kits
- 9 6" Stem Canopy Kits
- **1** 4", 6", 8" Lamp
- 1 Screw PM3\*5