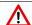

# 4" Pendant With Cable

# 6" And 8" Pendant With Cable

# Part List

- 4" Octagon Junction Box (By Others)
- Power Cord (By Others)
- Wire Nut
- 4 Junction Box Crossbar
- Screw PM4\*22
- 6 Power Cord
- 4" Canopy Power Feed
- 8 Cable Clip
- Cable Holder
- Aircraft Cable
- 6" Canopy Power Feed
- **1** 4", 6", 8" Lamp
- 3 Screw nut