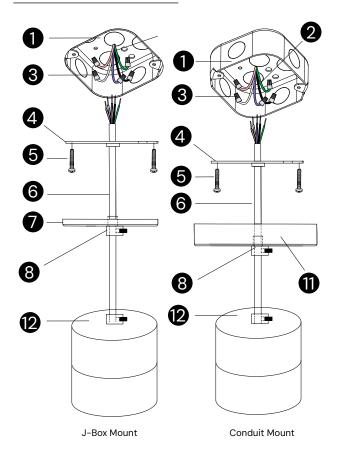

## Pendant With Stem

Wire Nut

Power Cord

Canopy Kits

4", 6", 8" Lamp

Screw PM4\*22

Stem Kits

Screw PM3\*5

# Part List

- 1 4" Octagon Junction Box (By Others)
- 2 Power Cord (By Others)
- 3 Wire Nut
- 4 Power Cord
- **5** Junction Box Crossbar
- 6 Screw PM4\*22
- 7 Stem Kits
- 8 4" Stem Canopy Kits
- 9 6" Stem Canopy Kits
- **1** 4", 6", 8" Lamp
- 1 Screw PM3\*5