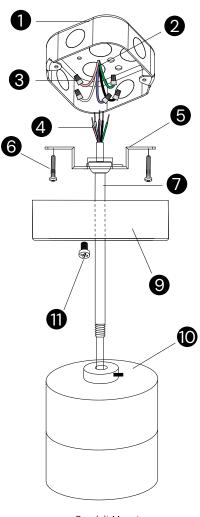

# Part List

- 4" Octagon Junction Box (By Others)
- Power Cord (By Others)
- Wire Nut
- 4 Junction Box Crossbar
- Screw PM4\*22
- 6 Power Cord
- 4" Canopy Power Feed
- 8 Cable Clip
- Cable Holder
- Aircraft Cable
- 6" Canopy Power Feed
- **1** 4", 6", 8" Lamp
- 3 Screw nut