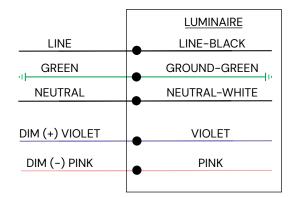

RISK OF FIRE AND ELECTRICAL SHOCK. FIXTURE MUST BE INSTALLED BY A QUALIFIED ELECTRICIAN ONLY IN ACCORDANCE WITH NATIONAL, LOCAL BUILDING AND ELECTRICAL CODES. DISCONNECT POWER AT ELECTRICAL PANEL BEFORE SERVICING.

#### **IMPORTANT**

- Read all instructions.
- Install following national and local electrical code regulations.
- 3. This product is intended to be installed and serviced by a qualified, licensed electrician.
- Do not install in wet locations, for dry and damp use only.
- Turn off electrical power before installing or servicing the fixture in any way.
- To reduce the risk of fire and overheating, ensure all connections are tight.
- Under no circumstances can the lighting fixture be covered with a heat insulation gasket or similar materials.

## **WIRING**



# STRUCTURE OF LAMP



### **INSTALLATION**

### Surface Mounting







Screw KM4\*22





4", 6", 8" Cove

6" Canopy Power Feed

# Part List

- 1 4" Octagon Junction Box (By Others)
- 2 Power Cord (By Others)
- **3** 4", 6", 8" Cove
- 4 Screw KM4\*22
- 6 Wire Nut
- 6 4", 6", 8" Lamp
- **7** 6" Canopy Power Feed





RISK OF FIRE AND ELECTRICAL SHOCK. FIXTURE MUST BE INSTALLED BY A QUALIFIED ELECTRICIAN ONLY IN ACCORDANCE WITH NATIONAL, LOCAL BUILDING AND ELECTRICAL CODES. DISCONNECT POWER AT ELECTRICAL PANEL BEFORE SERVICING.

## **INSTALLATION**

# 4" Pendant With Cable



# 6" And 8" Pendant With Cable



# Part List

- 4" Octagon Junction Box (By Others)
- Power Cord (By Others)
- Wire Nut
- 4 Junction Box Crossbar
- Screw PM4\*22
- 6 Power Cord
- 4" Canopy Power Feed
- 8 Cable Clip