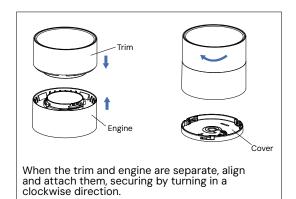

# Part List

- 1 4" Octagon Junction Box (By Others)
- 2 Power Cord (By Others)
- **3** 4", 6", 8" Cove
- 4 Screw KM4\*22
- 6 Wire Nut
- 6 4", 6", 8" Lamp
- **7** 6" Canopy Power Feed

RISK OF FIRE AND ELECTRICAL SHOCK. FIXTURE MUST BE INSTALLED BY A QUALIFIED ELECTRICIAN ONLY IN ACCORDANCE WITH NATIONAL, LOCAL BUILDING AND ELECTRICAL CODES. DISCONNECT POWER AT ELECTRICAL PANEL BEFORE SERVICING.

# Part List

- 4" Octagon Junction Box (By Others)
- Power Cord (By Others)
- Wire Nut
- 4 Junction Box Crossbar
- Screw PM4\*22
- 6 Power Cord
- 4" Canopy Power Feed
- 8 Cable Clip
- Cable Holder
- Aircraft Cable
- 6" Canopy Power Feed
- **1** 4", 6", 8" Lamp
- 3 Screw nut

Conduit Mount

# Part List

- 1 4" Octagon Junction Box (By Others)
- 2 Power Cord (By Others)
- 3 Wire Nut
- 4 Power Cord
- **5** Junction Box Crossbar
- 6 Screw PM4\*22
- 7 Stem Kits
- 8 4" Stem Canopy Kits
- 9 6" Stem Canopy Kits
- **1** 4", 6", 8" Lamp
- 1 Screw PM3\*5