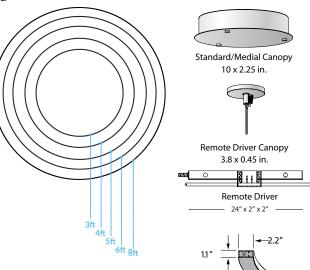

### **FEATURES**

Pendant: 8' Adjustable Aircraft Cable/Power Cord Included

(Custom length available, Consult MFG)

Construction: Extruded aluminum outer housing Adjustable power cord and

AC cables with push button grippers standard

Lens: White frosted acrylic diffuser

Reflector: Glare-free, one piece, heavy gauge aluminum

**Mounting:** All standard J-boxes **Voltage:** 120/277V, 50/60 Hz. **Driver:** 0-10V (100-1%)

**CRI:** 90

S – Standard

Emergency: 90 minutes minimum, Remote install only

### ORDERING INFORMATION Example: (12280-3-30K-WH-WH-S)

| Model | Size   Wattage   Lumens                     | Color Temp          | Finish              | Mounting                     | Options                                    |
|-------|---------------------------------------------|---------------------|---------------------|------------------------------|--------------------------------------------|
| 12280 | <b>3</b> 3 ft   75 Watts   5438 Lumens      | <b>30K</b><br>3000K | <b>WH</b><br>White  | <b>S</b><br>Standard         | <b>EM</b><br>7W Emergency Battery Pack     |
|       | 4 ft   99 Watts   7248 Lumens               | <b>35K</b><br>3500K | <b>SL</b><br>Silver | <b>SR</b><br>Standard Remote | XX<br>Custom AC Cable/Power Cord (25' Max) |
|       | 5 ft   124 Watts   9062 Lumens<br>6         | <b>40K</b><br>4000K | <b>BK</b><br>Black  | <b>M</b><br>Medial           | <b>DMX</b> DMX Controller                  |
|       | 6 ft   149 Watts   10875 Lumens<br><b>8</b> | RGBW<br>RGB + 3500K |                     | <b>MR</b><br>Medial Remote   |                                            |
|       | 8 ft   209 Watts   15116 Lumens             |                     |                     |                              |                                            |