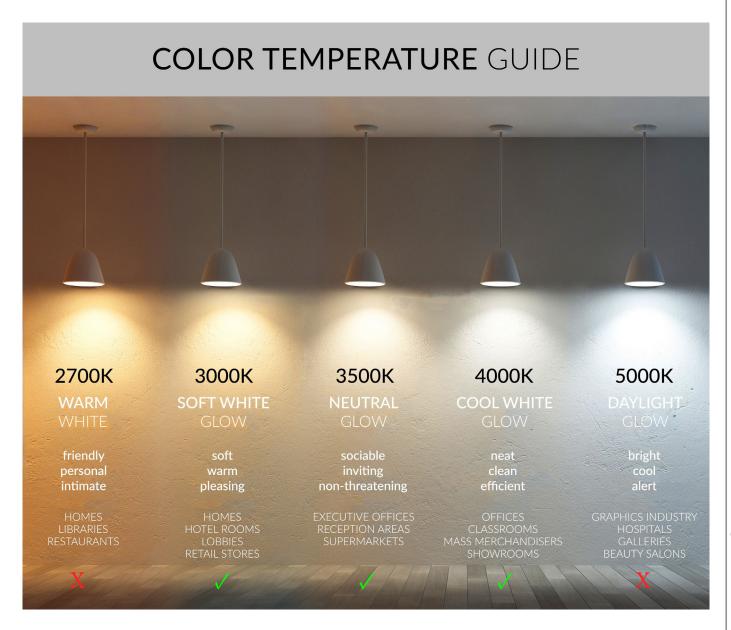

### ORDERING INFORMATION Example: (12280-3-30K-WH-WH-S)

| Model | Size   Wattage   Lumens                     | Color Temp          | Finish              | Mounting                     | Options                                    |
|-------|---------------------------------------------|---------------------|---------------------|------------------------------|--------------------------------------------|
| 12280 | <b>3</b> 3 ft   75 Watts   5438 Lumens      | <b>30K</b><br>3000K | <b>WH</b><br>White  | <b>S</b><br>Standard         | <b>EM</b><br>7W Emergency Battery Pack     |
|       | 4 ft   99 Watts   7248 Lumens               | <b>35K</b><br>3500K | <b>SL</b><br>Silver | <b>SR</b><br>Standard Remote | XX<br>Custom AC Cable/Power Cord (25' Max) |
|       | 5 ft   124 Watts   9062 Lumens<br>6         | <b>40K</b><br>4000K | <b>BK</b><br>Black  | <b>M</b><br>Medial           | <b>DMX</b> DMX Controller                  |
|       | 6 ft   149 Watts   10875 Lumens<br><b>8</b> | RGBW<br>RGB + 3500K |                     | <b>MR</b><br>Medial Remote   |                                            |
|       | 8 ft   209 Watts   15116 Lumens             |                     |                     |                              |                                            |