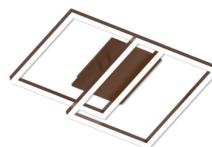

mmercial, including hospitality, interiors, these refined squares of suspended illumination mounts on the ceiling surface to create a distinctive chandelier. With adjustable light color in lighting framed in seamless aluminum, our architectural-grade product's both versatile and powerful.

#### **FEATURES**

**Color Temperature:** Features the ability to switch color temps from

3000K, 3500K and 4000K.

**Construction:** Seamless Aluminum Frame

Beam Angle: 120°

Lens: High Transmittance Acrylic

Voltage: 100-277V Power factor: ≥0.97

**CRI:** 80+

1 Tier Dimension

**Dimming:** 0-10V Dimmable **Life:** 50,000-hour at 25°C

**Operating Temperature:** -40°C to 45°C, -40°F to 122°F **Warranty:** 5 Years Carefree for Parts & Components

(Labor Not Included) **Listings:** cULus, FCC listed











3 Tier Dimensions





#### **ORDERING INFORMATION** Example: (12278-1-WH)

| Squares  | Civilalia Outions                                                                                                                                                                                                                                                     |
|----------|-----------------------------------------------------------------------------------------------------------------------------------------------------------------------------------------------------------------------------------------------------------------------|
| Squares  | Finish Options