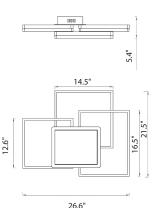

al, including hospitality, interiors, these refined squares of suspended illumination mounts on the ceiling surface to create a distinctive chandelier. With adjustable light color in lighting framed in seamless aluminum, our architectural-grade product's both versatile and powerful.

#### **FEATURES**

**Color Temperature:** Features the ability to switch color temps from

3000K, 3500K and 4000K.

**Construction:** Seamless Aluminum Frame

Beam Angle: 120°

Lens: High Transmittance Acrylic

Voltage: 100-277V Power factor: ≥0.97

**CRI:** 80+

1 Tier Dimension

**Dimming:** 0-10V Dimmable **Life:** 50,000-hour at 25°C

**Operating Temperature:** -40°C to 45°C, -40°F to 122°F **Warranty:** 5 Years Carefree for Parts & Components

(Labor Not Included) **Listings:** cULus, FCC listed











3 Tier Dimensions





#### **ORDERING INFORMATION** Example: (12278-1-WH)

| Squares  | Civilalia Outions                                                                                                                                                                                                                                                     |
|----------|-----------------------------------------------------------------------------------------------------------------------------------------------------------------------------------------------------------------------------------------------------------------------|
| Squares  | Finish Options