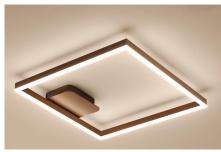

#### **INTENDED USE**

Ideal for commercial, including hospitality, interiors, these refined squares of suspended illumination mounts on the ceiling surface to create a distinctive chandelier. With adjustable light color in lighting framed in seamless aluminum, our architectural-grade product's both versatile and powerful.

#### **FEATURES**

**Color Temperature:** Features the ability to switch color temps from

3000K, 3500K and 4000K.

**Construction:** Seamless Aluminum Frame

Beam Angle: 120°

Lens: High Transmittance Acrylic

Voltage: 100-277V Power factor: ≥0.97