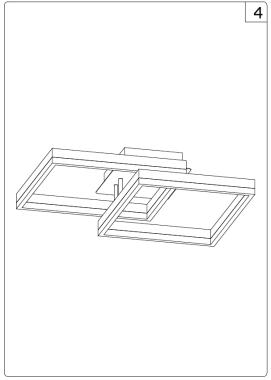

--------------------------------------------------------------------------------------------------------------------------------------------------------------------------|
| Squares  | Finish Options                                                                                                                                                                                                                                                        |
| 1 Tier 1 | Standard  WH White BK Black SL Silver BR Oil Rubbed Bronze Premium OR Hermes Orange YE Bijan Yellow RE Fire Engine Red PL Platnium  REM5 5 Watt Remote Emergenc Backup Batter REM10 10 Watt Remote Emergenc Backup Batter REM17 17 Watt Remote Emergenc Backup Batter |

1/3



# **1 & 2 TIER INSTALLATION INSTRUCTIONS**

1 Tier





2 Tier







## **3 TIER INSTALLATION INSTRUCTIONS**

3 Tier