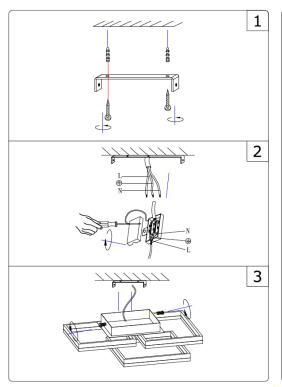

---------------------------------------------------------------------------------------------------------------------|
| Squares  | Finish Options                                                                                                                                                                                                                                                        |
| 1 Tier 1 | Standard  WH White BK Black SL Silver BR Oil Rubbed Bronze Premium OR Hermes Orange YE Bijan Yellow RE Fire Engine Red PL Platnium  REM5 5 Watt Remote Emergenc Backup Batter REM10 10 Watt Remote Emergenc Backup Batter REM17 17 Watt Remote Emergenc Backup Batter |

1/3



# **1 & 2 TIER INSTALLATION INSTRUCTIONS**

1 Tier





2 Tier







## **3 TIER INSTALLATION INSTRUCTIONS**

3 Tier