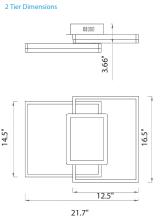

cial, including hospitality, interiors, these refined squares of suspended illumination mounts on the ceiling surface to create a distinctive chandelier. With adjustable light color in lighting framed in seamless aluminum, our architectural-grade product's both versatile and powerful.

#### **FEATURES**

**Color Temperature:** Features the ability to switch color temps from

3000K, 3500K and 4000K.

**Construction:** Seamless Aluminum Frame

Beam Angle: 120°

Lens: High Transmittance Acrylic

Voltage: 100-277V Power factor: ≥0.97

**CRI:** 80+

1 Tier Dimension

**Dimming:** 0-10V Dimmable **Life:** 50,000-hour at 25°C

**Operating Temperature:** -40°C to 45°C, -40°F to 122°F **Warranty:** 5 Years Carefree for Parts & Components

(Labor Not Included) **Listings:** cULus, FCC listed











3 Tier Dimensions





#### **ORDERING INFORMATION** Example: (12278-1-WH)

| Squares  | Civilalia Outions                                                                                                                                                                                                                                                     |
|----------|-----------------------------------------------------------------------------------------------------------------------------------------------------------------------------------------------------------------------------------------------------------------------|
| Squares  | Finish Options