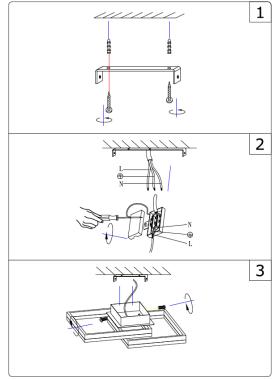

----------------------------------------------------------------------------------------------------------------------------------------------------------------------------|
| Squares  | Finish Options                                                                                                                                                                                                                                                        |
| 1 Tier 1 | Standard  WH White BK Black SL Silver BR Oil Rubbed Bronze Premium OR Hermes Orange YE Bijan Yellow RE Fire Engine Red PL Platnium  REM5 5 Watt Remote Emergenc Backup Batter REM10 10 Watt Remote Emergenc Backup Batter REM17 17 Watt Remote Emergenc Backup Batter |

1/3



# **1 & 2 TIER INSTALLATION INSTRUCTIONS**

1 Tier





2 Tier







## **3 TIER INSTALLATION INSTRUCTIONS**

3 Tier