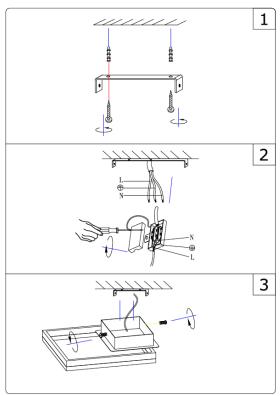

----------------------------------------------------------------------------------------------------------------------------------------------------------------------------------------|
| Squares  | Finish Options                                                                                                                                                                                                                                                        |
| 1 Tier 1 | Standard  WH White BK Black SL Silver BR Oil Rubbed Bronze Premium OR Hermes Orange YE Bijan Yellow RE Fire Engine Red PL Platnium  REM5 5 Watt Remote Emergenc Backup Batter REM10 10 Watt Remote Emergenc Backup Batter REM17 17 Watt Remote Emergenc Backup Batter |

1/3



# **1 & 2 TIER INSTALLATION INSTRUCTIONS**

1 Tier





2 Tier







## **3 TIER INSTALLATION INSTRUCTIONS**

3 Tier