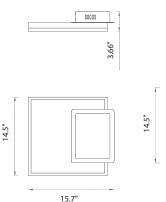

**CRI:** 80+

1 Tier Dimension

**Dimming:** 0-10V Dimmable **Life:** 50,000-hour at 25°C

**Operating Temperature:** -40°C to 45°C, -40°F to 122°F **Warranty:** 5 Years Carefree for Parts & Components

(Labor Not Included) **Listings:** cULus, FCC listed