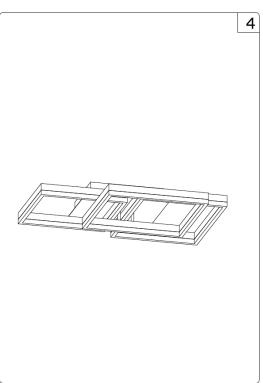

-------------------------------------------------------------------------------------------------------------------|
| Squares  | Finish Options                                                                                                                                                                                                                                                        |
| 1 Tier 1 | Standard  WH White BK Black SL Silver BR Oil Rubbed Bronze Premium OR Hermes Orange YE Bijan Yellow RE Fire Engine Red PL Platnium  REM5 5 Watt Remote Emergenc Backup Batter REM10 10 Watt Remote Emergenc Backup Batter REM17 17 Watt Remote Emergenc Backup Batter |

1/3



# **1 & 2 TIER INSTALLATION INSTRUCTIONS**

1 Tier





2 Tier







## **3 TIER INSTALLATION INSTRUCTIONS**

3 Tier