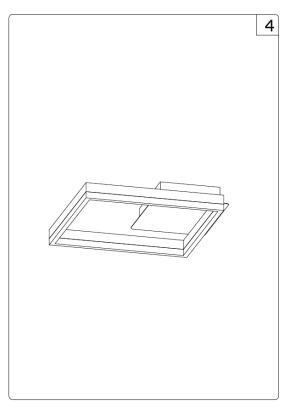

--------------------------------------------------------------------------------------------------------------------------------------------------------------------------------------|
| Squares  | Finish Options                                                                                                                                                                                                                                                        |
| 1 Tier 1 | Standard  WH White BK Black SL Silver BR Oil Rubbed Bronze Premium OR Hermes Orange YE Bijan Yellow RE Fire Engine Red PL Platnium  REM5 5 Watt Remote Emergenc Backup Batter REM10 10 Watt Remote Emergenc Backup Batter REM17 17 Watt Remote Emergenc Backup Batter |

1/3



# **1 & 2 TIER INSTALLATION INSTRUCTIONS**

1 Tier





2 Tier







## **3 TIER INSTALLATION INSTRUCTIONS**

3 Tier