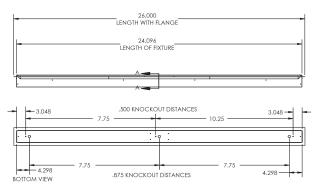

## AVAILABLE LENGTHS

**2FT | W** 6" x L 24" x H 6" **4FT | W** 6" x L 48" x H 6" **8FT | W** 6" x L 96" x H 6"