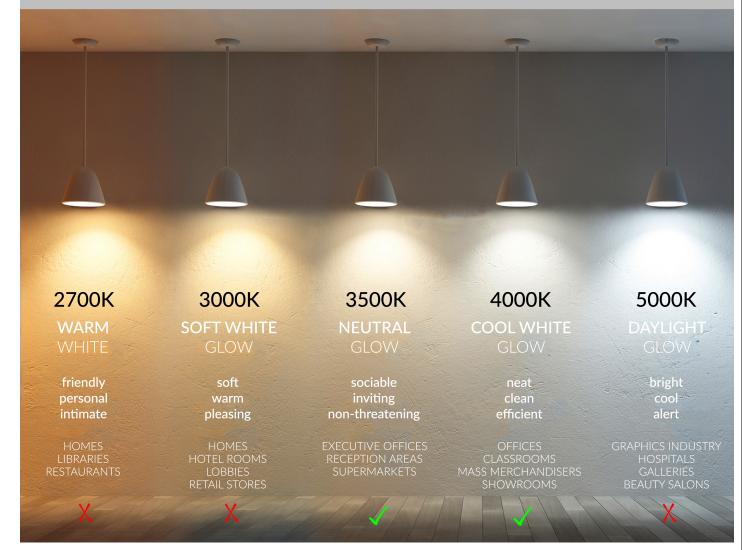

-------------------------|-------------------------------------------------------|----|--------------------------|
|       |  | <ul><li>4 Foot</li><li>8 Foot</li></ul> | 18<br>26                      | 18W   2250 lms   3500K<br>26W   3500 lms   4000K | <b>(Blank)</b> Standard<br>Non-Dimming                | EM | Emergency Backup Battery |
|       |  |                                         |                               |                                                  | <b>D10</b><br>120-277V 5-Wire<br>0-10V<br>(100% -10%) |    |                          |
|       |  |                                         |                               |                                                  | INC<br>120V 2-Wire<br>Incandescent<br>(100%-1%)       |    |                          |