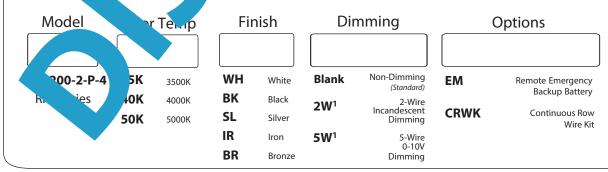

Please consult with factory for longer application

Example: (1000-2-1-4-40K-W W-EM)

SPEC GRADE This Product Has Been Updated

**BOTTOM VIEW** 

.875 KNOCKOUT DISTANCES

<sup>1</sup> 120V only / Title 24 Compliant