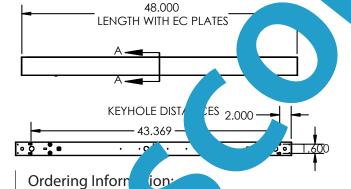

## **DETAILS**

4 FT - W 2.375" x L 48" x H 3.35"

Construction: Die-formed and welded 22-gauge

cold rolled steel

**Mounting:** 48" Aircraft cable, 3 Wire Power feed/

cable, White canopy included **Lens:** Snap In Frosted Acrylic