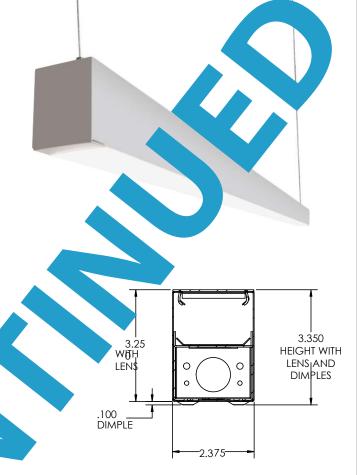

#### The RFT Series Architectural Linear LED

**Suspension Lighting** fixtures bring clean lines and clear light to commercial LED or residential office lighting interiors. Our sleek, stylish fixtures offer highly effective and efficient lighting solutions for hotels, offices, retail outlets, restaurants, and more.

## **DETAILS**

4 FT - W 2.375" x L 48" x H 3.35"

Construction: Die-formed and welded 22-gauge

cold rolled steel

**Mounting:** 48" Aircraft cable, 3 Wire Power feed/

cable, White canopy included **Lens:** Snap In Frosted Acrylic