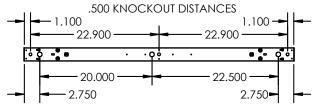

Please consult with factory for longer application

Example: (1000-2-1-4-40K-W W-EM)

SPEC GRADE This Product Has Been Updated

**BOTTOM VIEW** 

.875 KNOCKOUT DISTANCES

<sup>1</sup> 120V only / Title 24 Compliant