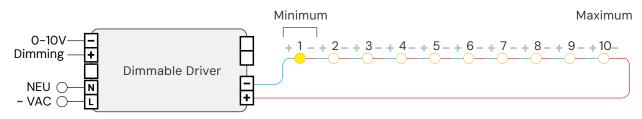

## Wiring Diagram | 2W

Dimming | For use with 1-10 x 2W LED lighting fixtures (700mA), wired in series

700mA LED Lighting Fixture