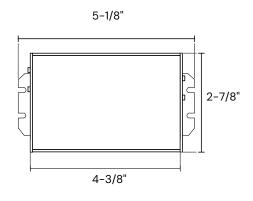

### **LINE DRAWINGS & WIRING**

## **Physical Details**

Weight: 0.63 lb

• Case Material: Metal

READ ALL INSTRUCTIONS BEFORE INSTALLATION. IMPROPER INSTALLATION MAY RESULT IN ELECTRIC SHOCK, SERIOUS INJURY, OR DEATH. FOLLOW ALL APPLICABLE ELECTRICAL CODES FOR YOUR SAFETY.