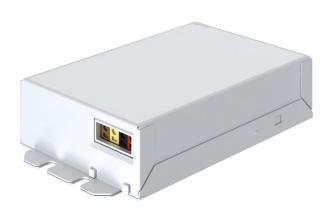

READ ALL INSTRUCTIONS BEFORE INSTALLATION. IMPROPER INSTALLATION MAY RESULT IN ELECTRIC SHOCK, SERIOUS INJURY, OR DEATH. FOLLOW ALL APPLICABLE ELECTRICAL CODES FOR YOUR SAFETY.

#### **IMPORTANT SAFETY INSTRUCTIONS**

1. Do not install on-off switch at the output (load) side of a constant current LED driver as it will damage the fixture(s) and will void the warranty on both driver and fixture(s).

2. Fixtures must be wired as per Alcon Lighting's instruction (series wiring for constant current driver and parallel wiring for constant voltage drivers.) Failures due to improper installation will void warranty.



# **Specifications**

Input Voltage: 120–277V AC, 50/60 Hz

• Output Voltage: 2-55V DC

• Output Current: 700mA Constant

Maximum Wattage: 30W

• Power Factor: ≥ 0.9

• Typical Efficiency: 85%

## **Controls**

Dimming Protocol: 0–10V

• Dimming Range: 1% to 100% (flicker-free)

#### **Recommended Load**

Application: 2W LED fixtures

• Input Voltage: 120-277V

Load Range: 1 to 10 LED modules

• Dimming Option: Supported

### **Application Conditions**

• Environment: Damp / Dry location approved

• Ambient Temperature: -4°F to 122°F (-20°C to 50°C)

Maximum Case Temperature: 194°F (90°C)

#### **Protections**

Short Circuit Protection

· Overload Protection

· Over-voltage Protection

## **Physical Details**

Weight: 0.63 lb

• Case Material: Metal





READ ALL INSTRUCTIONS BEFORE INST