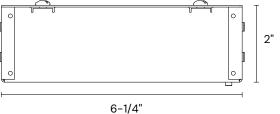

tocol: 0–10V

• Dimming Range: 1% to 100% (flicker-free)

#### **Recommended Load**

Application: 2W LED fixtures

• Input Voltage: 120-277V

Load Range: 1 to 10 LED modules

• Dimming Option: Supported

### **Application Conditions**

• Environment: Damp / Dry location approved

• Ambient Temperature: -4°F to 122°F (-20°C to 50°C)

Maximum Case Temperature: 194°F (90°C)

#### **Protections**

Short Circuit Protection

· Overload Protection

· Over-voltage Protection

## **Physical Details**

Weight: 0.63 lb

• Case Material: Metal





READ ALL INSTRUCTIONS BEFORE INSTALLATION. IMPROPER INSTALLATION MAY RESULT IN ELECTRIC SHOCK, SERIOUS INJURY, OR DEATH. FOLLOW ALL APPLICABLE ELECTRICAL CODES FOR YOUR SAFETY.

### **LINE DRAWINGS & WIRING**

### Driver





# **Driver with Enclosure**





## Wiring Diagram | 2W

Dimming | For use with 1-10 x 2W LED lighting fixtures (700mA), wired in series



700mA LED Lighting Fixture

## Wiring Diagram | 8W

Dimming | For use with 1-3 x 8W LED lighting fixtures (700mA), wired in series



700mA LED Lighting Fixture