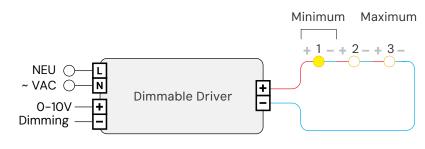

## Wiring Diagram | 8W

Dimming | For use with 1-3 x 8W LED lighting fixtures (700mA), wired in series

700mA LED Lighting Fixture