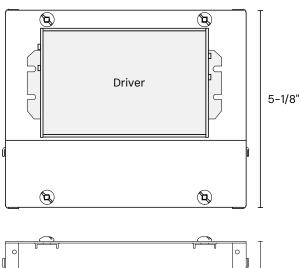

### **LINE DRAWINGS & WIRING**

## **Physical Details**

Weight: 0.63 lb

• Case Material: Metal

READ ALL INSTRUCTIONS BEFORE INSTALLATION. IMPROPER INSTALLATION MAY RESULT IN ELECTRIC SHOCK, SERIOUS INJURY, OR DEATH. FOLLOW ALL APPLICABLE ELECTRICAL CODES FOR YOUR SAFETY.